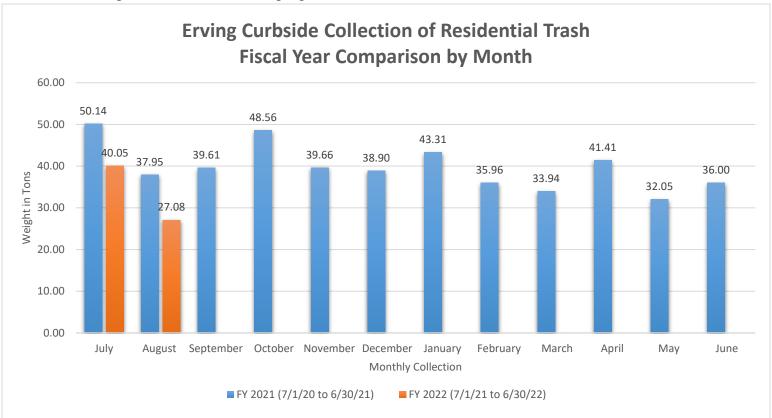

The trash and recycling weights have been tracked for each Friday collection in August 2021 and compared to August 2020. The total trash tonnage in August 2020 was 37.95 tons. In August 2021 it was 27.08 tons. In the first month of the sticker program trash tonnage was reduced by almost 11 tons or 29%! This is a very dramatic and positive change and reduces the Town's trash disposal expense. Residents are to be commended for successfully implementing the trash sticker program!

The chart below is a graphic representation comparing trash tonnage in Fiscal Year 2021 with trash tonnage tracked for Fiscal Year 2022. This chart will be updated regularly so residents can monitor the impacts of the trash sticker program.