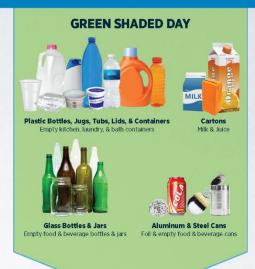

# TOWN OF ERVING DUAL STREAM RECYCLING & TRASH SERVICE

### 2021-2022 CURBSIDE COLLECTION CALENDAR & DETAILS

- Trash is collected every Friday
- Paper & cardboard recycling is collected on the blue shaded Friday collection day
- Plastic, glass, & metal is collected on the green shaded Friday collection day
- Place trash & recycling at the curb by 7:00 AM on Friday
- Weeks with a holiday have a one day delay in service, regardless of the day that the holiday falls on as depicted below
- · The Town will notify you of any delays in service