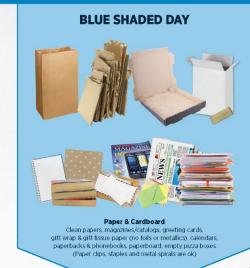

# TOWN OF ERVING DUAL STREAM RECYCLING & TRASH SERVICE

### 2021-2022 CURBSIDE COLLECTION CALENDAR & DETAILS

- Trash is collected every Friday
- Paper & cardboard recycling is collected on the blue shaded Friday collection day
- Plastic, glass, & metal is collected on the green shaded Friday collection day
- Place trash & recycling at the curb by 7:00 AM on Friday
- Weeks with a holiday have a one day delay in service, regardless of the day that the holiday falls on as depicted below
- · The Town will notify you of any delays in service