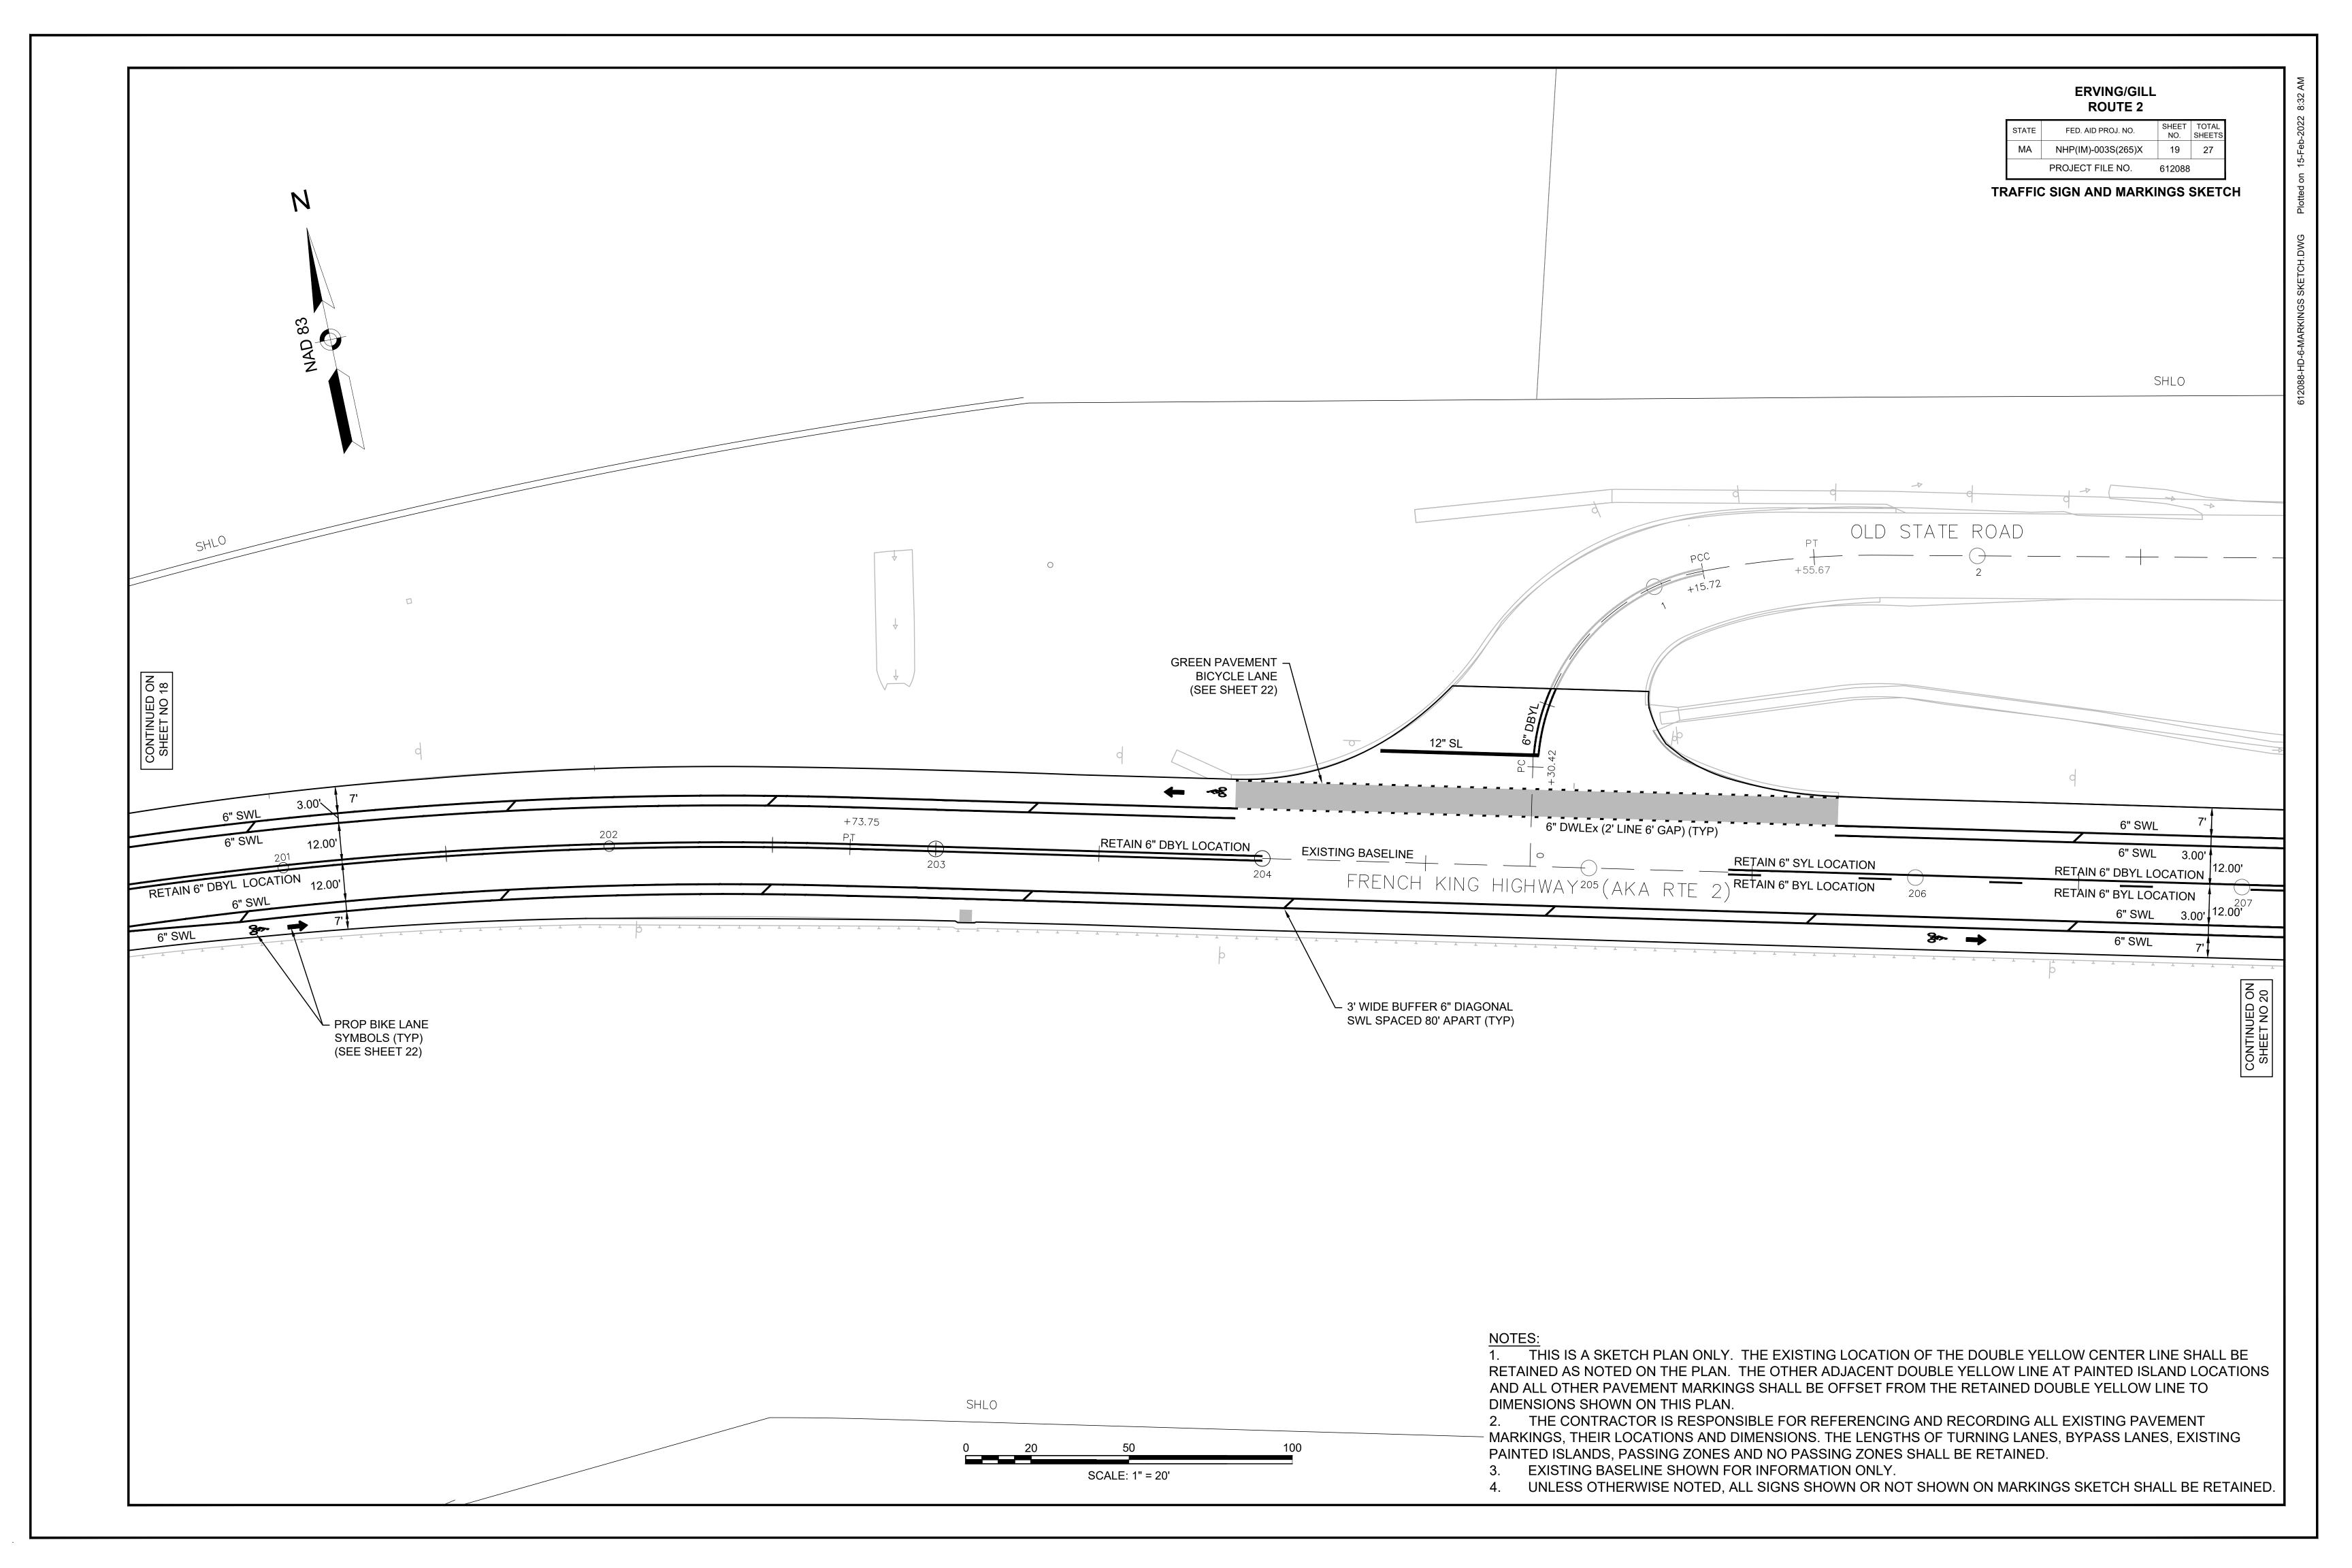

|                                                                                                                                                                                            |                                                      | ERVING/0<br>ROUTE                                         |                                    |                       |
|--------------------------------------------------------------------------------------------------------------------------------------------------------------------------------------------|------------------------------------------------------|-----------------------------------------------------------|------------------------------------|-----------------------|
|                                                                                                                                                                                            | STATE                                                | FED. AID PROJ. NO                                         | ). SHEET T<br>NO. SH               | OTAL<br>IEETS         |
|                                                                                                                                                                                            | MA                                                   | NHP(IM)-003S(265<br>PROJECT FILE NO                       | -                                  | 27                    |
|                                                                                                                                                                                            | TRAFFIC                                              | SIGN AND MA                                               | ARKINGS SH                         | KETCH                 |
|                                                                                                                                                                                            |                                                      |                                                           |                                    |                       |
|                                                                                                                                                                                            |                                                      |                                                           |                                    |                       |
|                                                                                                                                                                                            |                                                      |                                                           |                                    |                       |
|                                                                                                                                                                                            |                                                      |                                                           |                                    |                       |
|                                                                                                                                                                                            |                                                      |                                                           |                                    |                       |
|                                                                                                                                                                                            |                                                      |                                                           |                                    |                       |
|                                                                                                                                                                                            |                                                      |                                                           |                                    |                       |
|                                                                                                                                                                                            |                                                      |                                                           |                                    |                       |
|                                                                                                                                                                                            |                                                      |                                                           |                                    |                       |
|                                                                                                                                                                                            |                                                      |                                                           |                                    |                       |
|                                                                                                                                                                                            |                                                      |                                                           |                                    |                       |
|                                                                                                                                                                                            |                                                      |                                                           |                                    | 1 ON                  |
|                                                                                                                                                                                            |                                                      |                                                           |                                    |                       |
|                                                                                                                                                                                            |                                                      |                                                           |                                    | CONTINUED<br>SHEET NO |
|                                                                                                                                                                                            | SHLO                                                 |                                                           | мінв                               | O                     |
|                                                                                                                                                                                            |                                                      |                                                           | -                                  |                       |
| <u> </u>                                                                                                                                                                                   | <u> </u>                                             | <u> </u>                                                  | <del>7 7 7 7</del>                 |                       |
|                                                                                                                                                                                            | 4                                                    | ES (5'-7'±)<br>∕─ RETAI                                   | N                                  | 6" SWL                |
| 42                                                                                                                                                                                         | 11.00'                                               | WEST                                                      | BOUND 6" DE                        | BYL LOCATIO           |
|                                                                                                                                                                                            |                                                      | 11.00'                                                    | 43                                 | 6" DBYL               |
|                                                                                                                                                                                            |                                                      | 4                                                         | /                                  | 6" SWL                |
|                                                                                                                                                                                            | <u> </u>                                             | VARIES (5'-10                                             | '±) /                              |                       |
|                                                                                                                                                                                            | SHLO                                                 |                                                           |                                    |                       |
|                                                                                                                                                                                            | /                                                    |                                                           | MHB                                |                       |
| 1                                                                                                                                                                                          |                                                      | LOW GORE LIN                                              |                                    |                       |
| ۲<br>۹ /                                                                                                                                                                                   | <u> </u>                                             | PACED 10' APA                                             | RT                                 |                       |
| • /<br>/<br>/                                                                                                                                                                              | 5                                                    |                                                           |                                    |                       |
|                                                                                                                                                                                            | 5                                                    |                                                           |                                    |                       |
|                                                                                                                                                                                            | 5                                                    |                                                           |                                    |                       |
|                                                                                                                                                                                            | 5                                                    |                                                           |                                    |                       |
|                                                                                                                                                                                            | 5                                                    |                                                           |                                    |                       |
|                                                                                                                                                                                            | 5                                                    |                                                           |                                    |                       |
|                                                                                                                                                                                            | 5                                                    |                                                           |                                    |                       |
|                                                                                                                                                                                            | 5                                                    |                                                           |                                    |                       |
|                                                                                                                                                                                            | 5                                                    |                                                           |                                    |                       |
|                                                                                                                                                                                            | 5                                                    |                                                           |                                    |                       |
|                                                                                                                                                                                            | 5                                                    |                                                           |                                    |                       |
| LAN ONLY. THE EXISTING LOCATION OF THE DO                                                                                                                                                  | UBLE YE                                              |                                                           |                                    |                       |
| LAN ONLY. THE EXISTING LOCATION OF THE DO<br>THE PLAN. THE OTHER ADJACENT DOUBLE YELL<br>NT MARKINGS SHALL BE OFFSET FROM THE RET                                                          | UBLE YE                                              |                                                           | D ISLAND L                         | OCATIONS              |
| LAN ONLY. THE EXISTING LOCATION OF THE DO<br>THE PLAN. THE OTHER ADJACENT DOUBLE YELL<br>NT MARKINGS SHALL BE OFFSET FROM THE RET<br>THIS PLAN.<br>IS RESPONSIBLE FOR REFERENCING AND RECO | UBLE YE<br>.OW LINE<br>AINED D<br>RDING A            | E AT PAINTEI<br>OUBLE YELL<br>LL EXISTING                 | D ISLAND L<br>OW LINE T<br>PAVEMEN | OCATIONS<br>O<br>T    |
| LAN ONLY. THE EXISTING LOCATION OF THE DO<br>THE PLAN. THE OTHER ADJACENT DOUBLE YELL                                                                                                      | UBLE YE<br>.OW LINE<br>AINED D<br>RDING A<br>NG LANE | E AT PAINTEI<br>OUBLE YELL<br>LL EXISTING<br>ES, BYPASS I | D ISLAND L<br>OW LINE T<br>PAVEMEN | OCATIONS<br>O<br>T    |