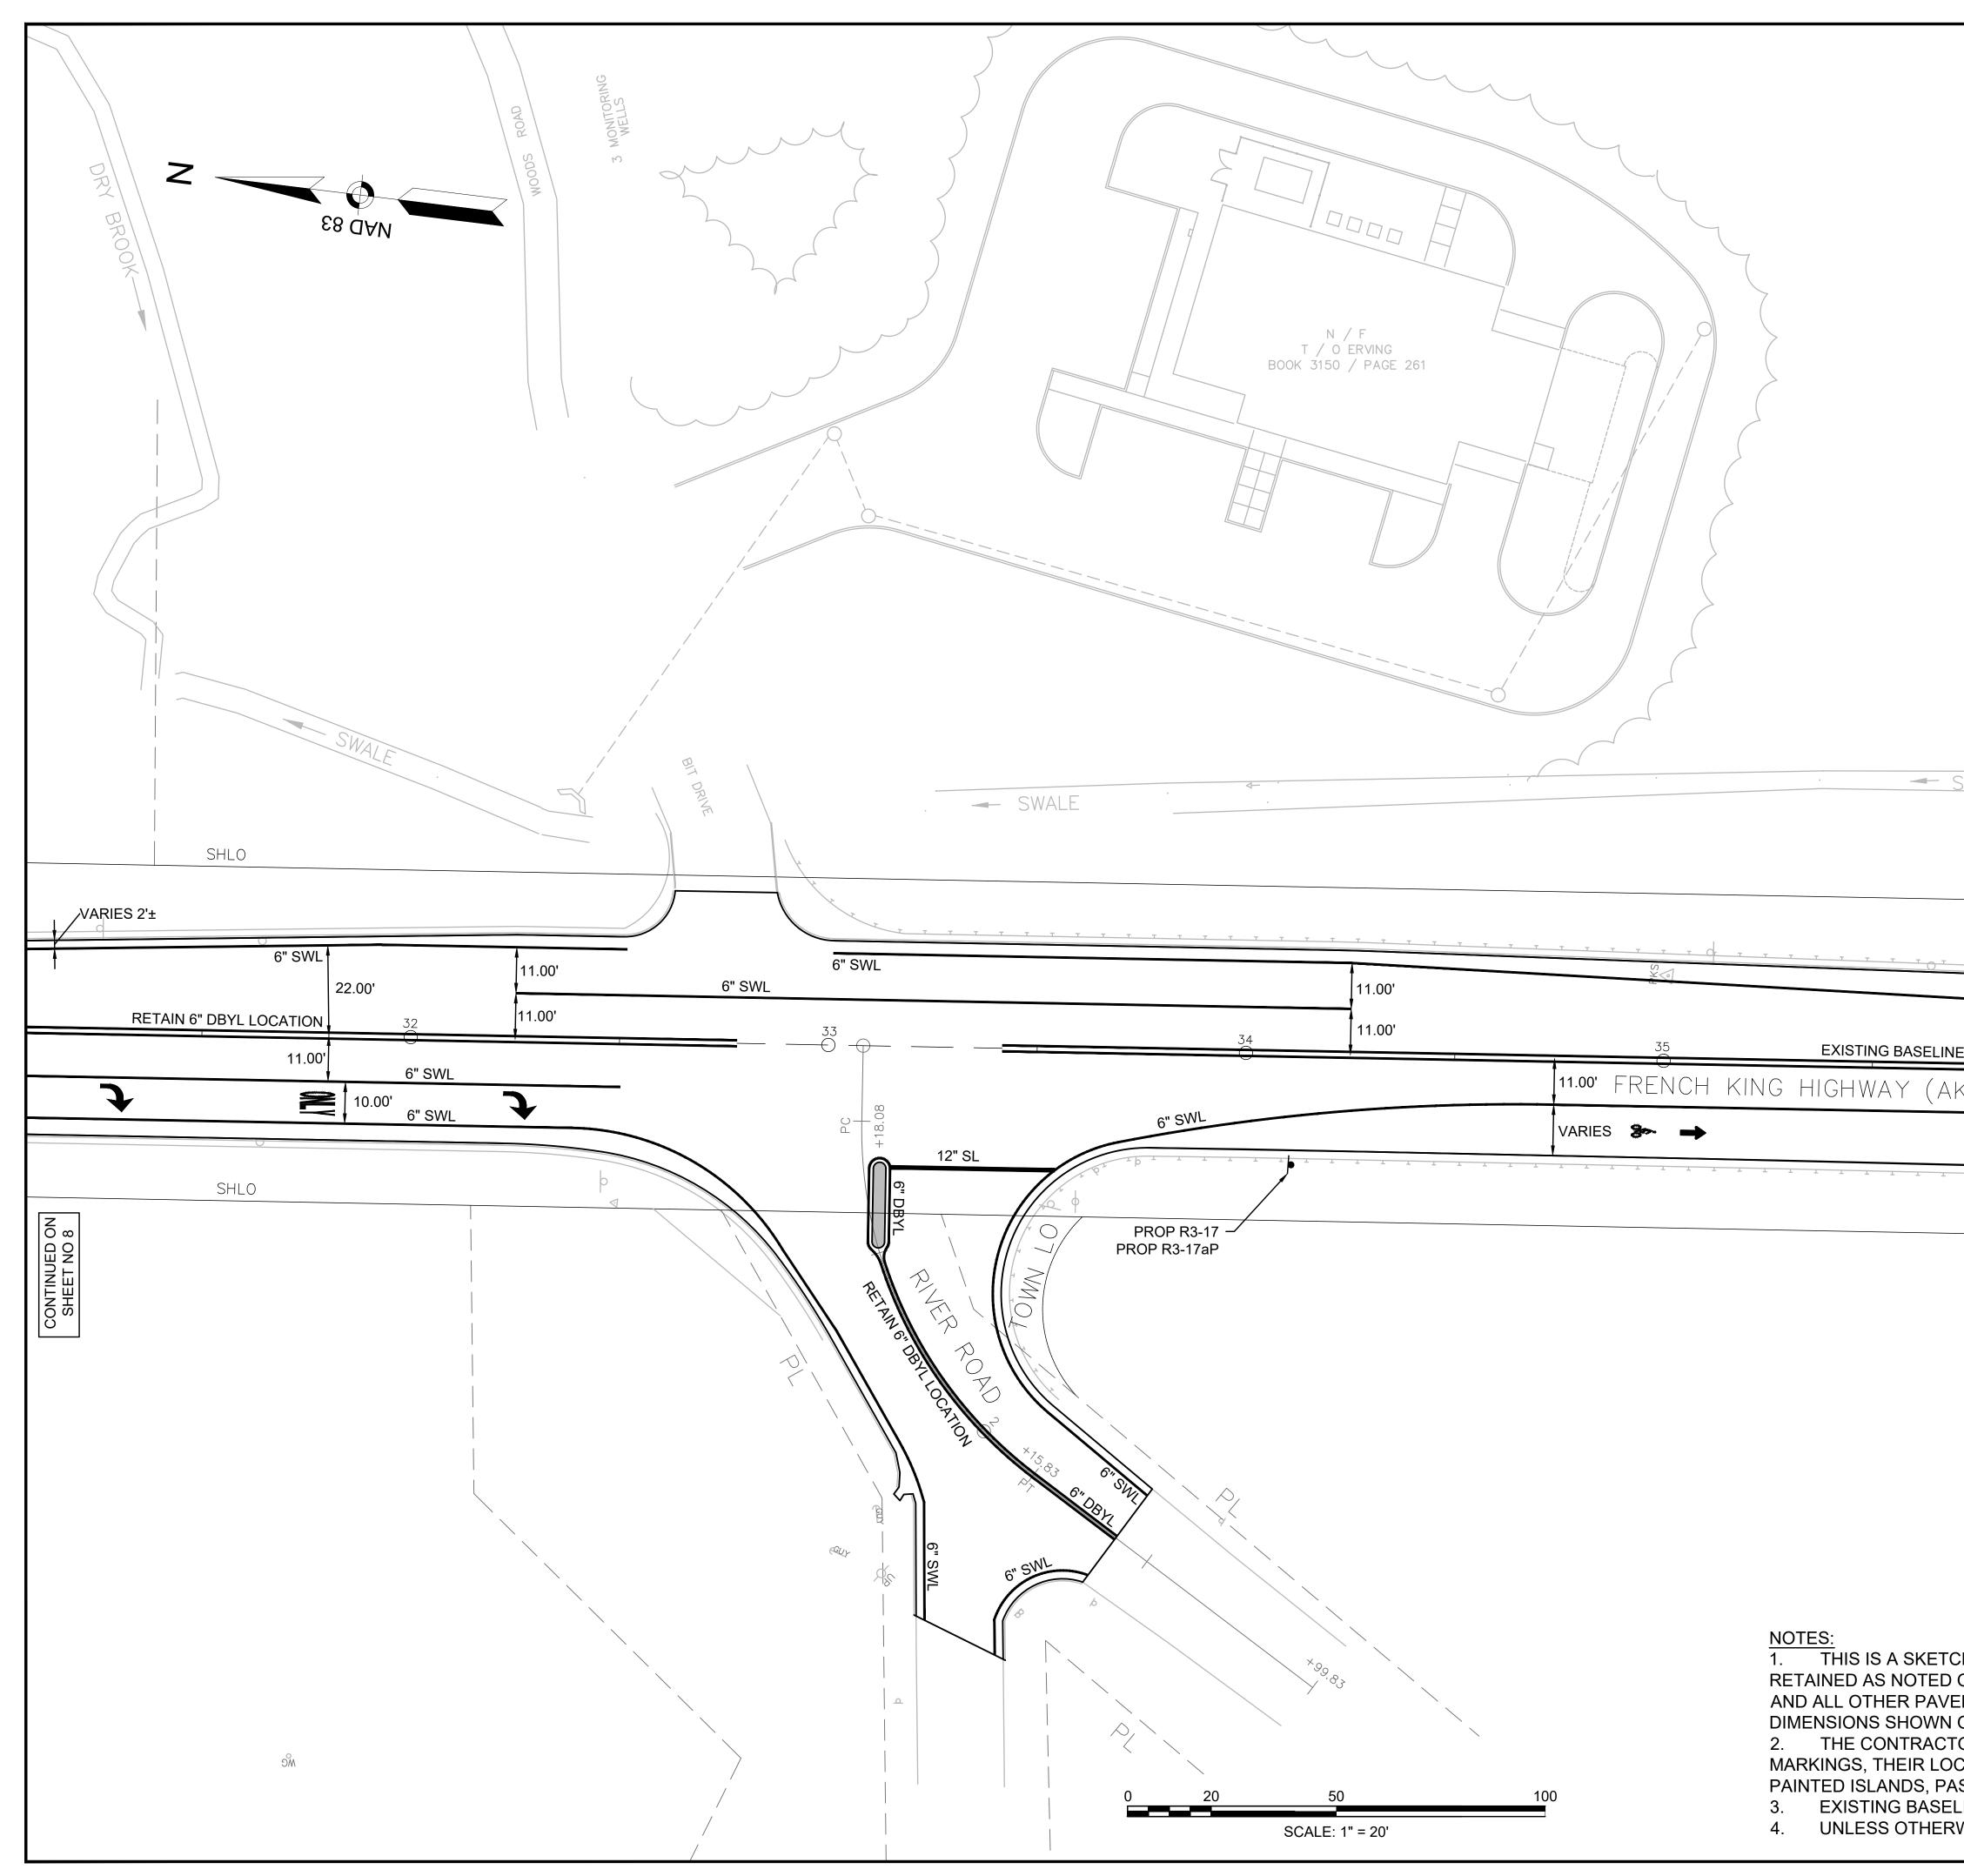

| 0 | 20 | 50 | 10 |
|---|----|----|----|
|   |    |    |    |

SCALE: 1" = 20'

00

| ERVING/GILL<br>ROUTE 2                                                                          |
|-------------------------------------------------------------------------------------------------|
| STATEFED. AID PROJ. NO.SHEET<br>NO.TOTAL<br>SHEETSMANHP(IM)-003S(265)X827PROJECT FILE NO.612088 |
| TRAFFIC SIGN AND MARKINGS SKETCH                                                                |
|                                                                                                 |
|                                                                                                 |
|                                                                                                 |
| SHEET NO 9                                                                                      |
| SHLO                                                                                            |
|                                                                                                 |
| 6" SWL                                                                                          |
| 22.00'<br>31 <b>RETAIN 6" DBYL LOCATION</b> 32                                                  |
| 11.00'                                                                                          |
| 6" SWL<br>10.00'<br>6" SWL                                                                      |
| eur Er                                                                                          |
| SHLO                                                                                            |
|                                                                                                 |
|                                                                                                 |
|                                                                                                 |
|                                                                                                 |
|                                                                                                 |
|                                                                                                 |
|                                                                                                 |