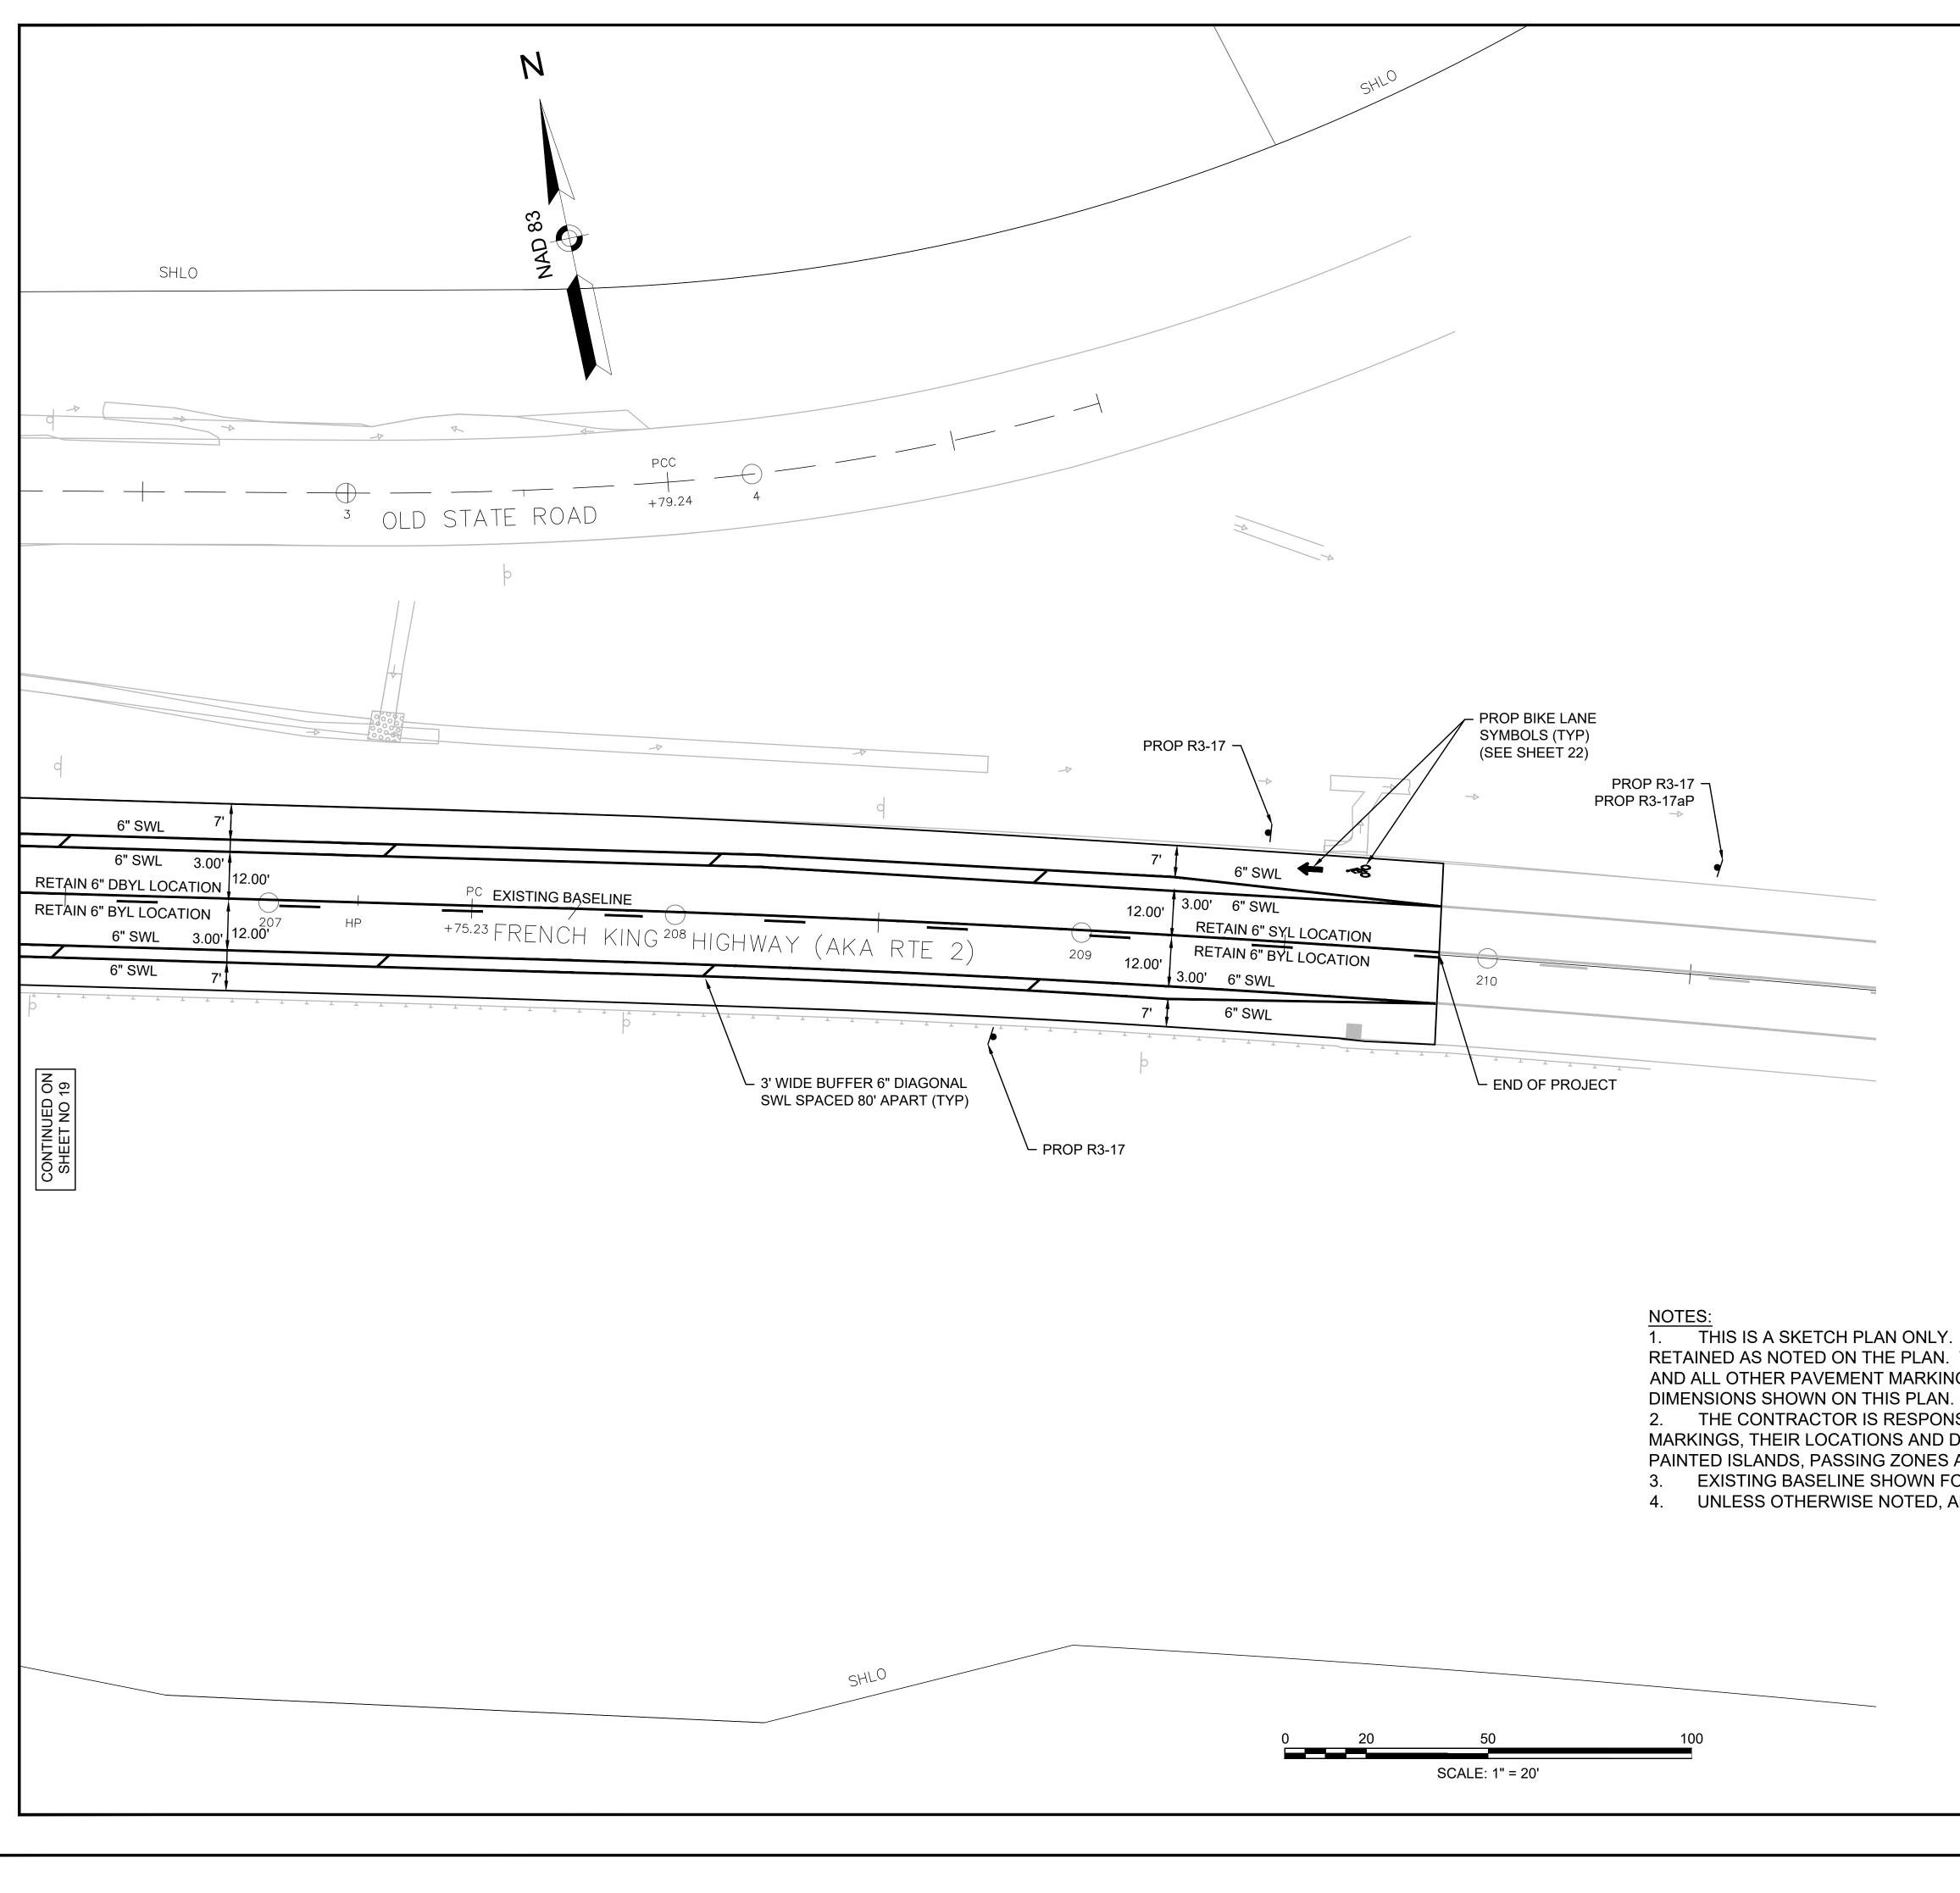

N / HELEN CA BOOK 1140 /

<u>NOTES:</u> 1. THIS IS A SKETCH RETAINED AS NOTED O AND ALL OTHER PAVEM DIMENSIONS SHOWN O 2. THE CONTRACTOR MARKINGS, THEIR LOCA PAINTED ISLANDS, PASS 3. EXISTING BASELI 4. UNLESS OTHERW

| 0 | 20 | 50 | 10 |
|---|----|----|----|
|   |    |    |    |

SCALE: 1" = 20'

00

| ERVING/GILL<br>ROUTE 2                                                                          |
|-------------------------------------------------------------------------------------------------|
| STATEFED. AID PROJ. NO.SHEET<br>NO.TOTAL<br>SHEETSMANHP(IM)-003S(265)X827PROJECT FILE NO.612088 |
| TRAFFIC SIGN AND MARKINGS SKETCH                                                                |
|                                                                                                 |
|                                                                                                 |
|                                                                                                 |
| SHEET NO 9                                                                                      |
| SHLO                                                                                            |
|                                                                                                 |
| 6" SWL                                                                                          |
| 22.00'<br>31 <b>RETAIN 6" DBYL LOCATION</b> 32                                                  |
| 11.00'                                                                                          |
| 6" SWL<br>10.00'<br>6" SWL                                                                      |
| eur Er                                                                                          |
| SHLO                                                                                            |
|                                                                                                 |
|                                                                                                 |
|                                                                                                 |
|                                                                                                 |
|                                                                                                 |
|                                                                                                 |
|                                                                                                 |