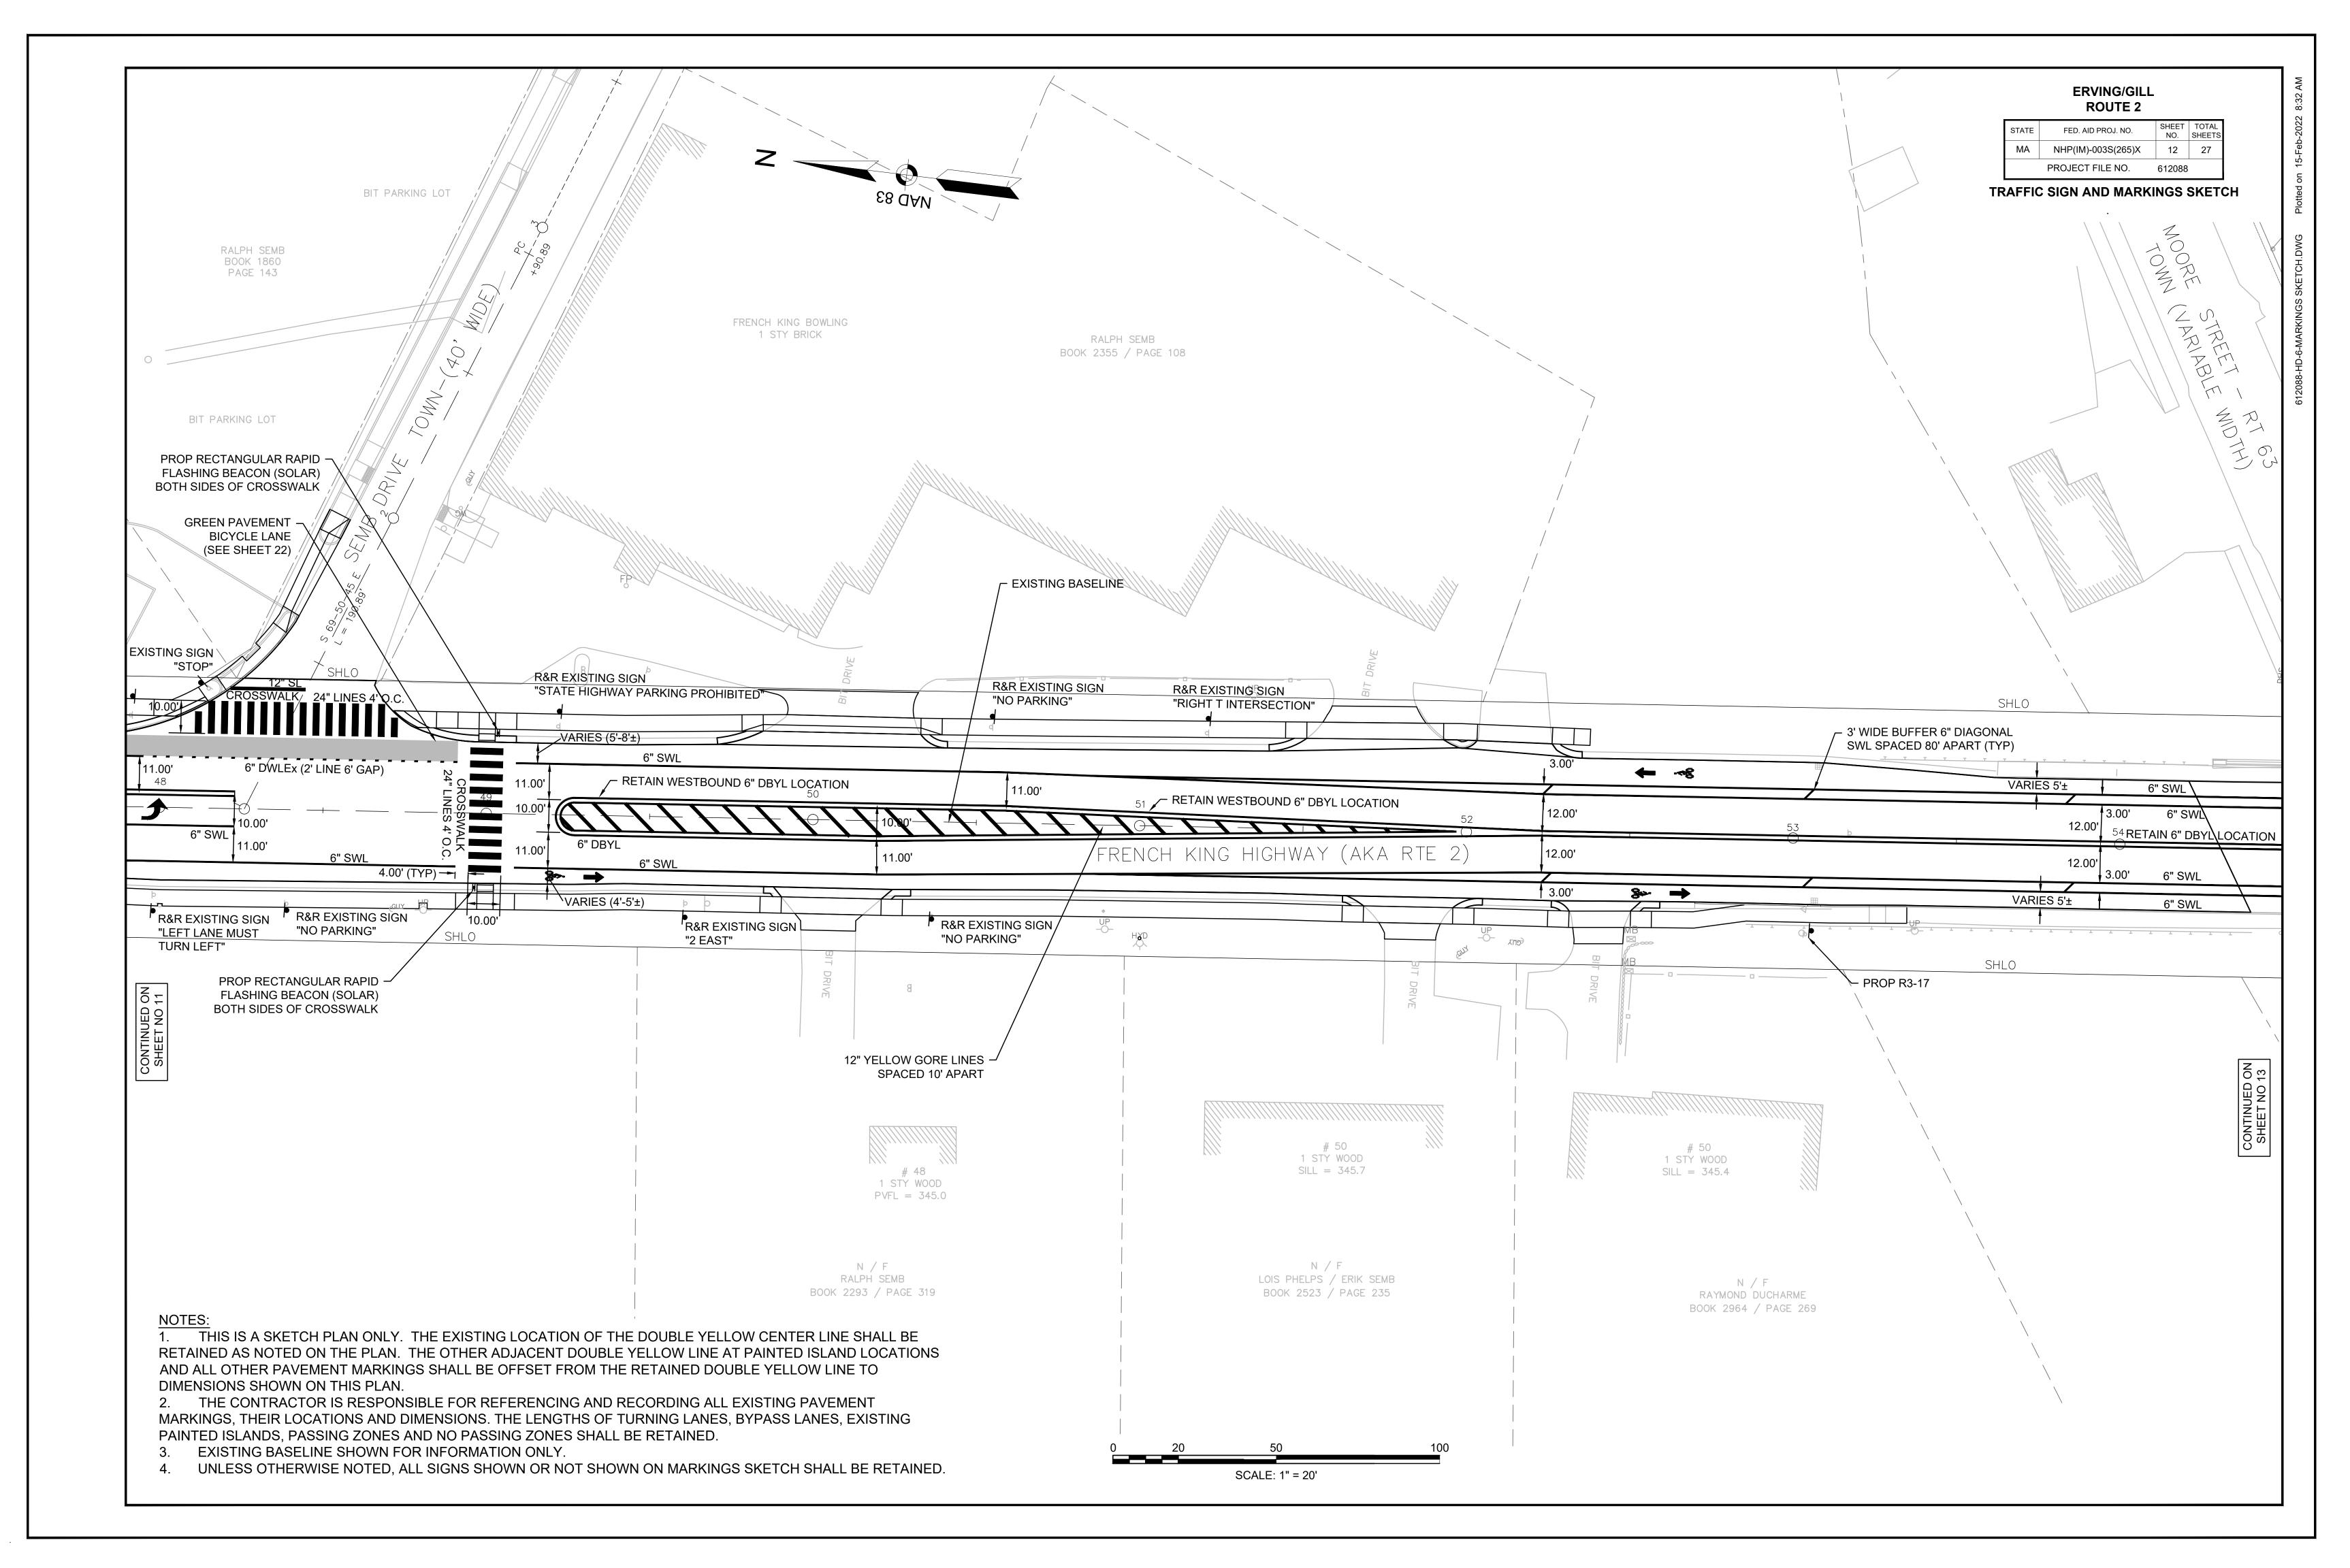

| SHLO                                              | ×                                      | MHB          | Χ ——— | X ,                              | x        |
|---------------------------------------------------|----------------------------------------|--------------|-------|----------------------------------|----------|
|                                                   | 6<br>BYL LOCATION                      | +52.96<br>PT |       | 27                               |          |
| 6" SWL<br>VARIES 5'±<br>PROP R3-17<br>PROP R3-17t |                                        | ИНВ          | SHLO  |                                  | S.       |
|                                                   | TYPICALS SECTIONS<br>(INGS BEYOND THIS |              |       | # 90<br>1 STY W/F<br>SILL = 255. | -<br>.91 |
|                                                   |                                        |              |       |                                  |          |

N / HELEN CA BOOK 1140 /

<u>NOTES:</u> 1. THIS IS A SKETCH RETAINED AS NOTED O AND ALL OTHER PAVEM DIMENSIONS SHOWN O 2. THE CONTRACTOR MARKINGS, THEIR LOCA PAINTED ISLANDS, PASS 3. EXISTING BASELI 4. UNLESS OTHERW