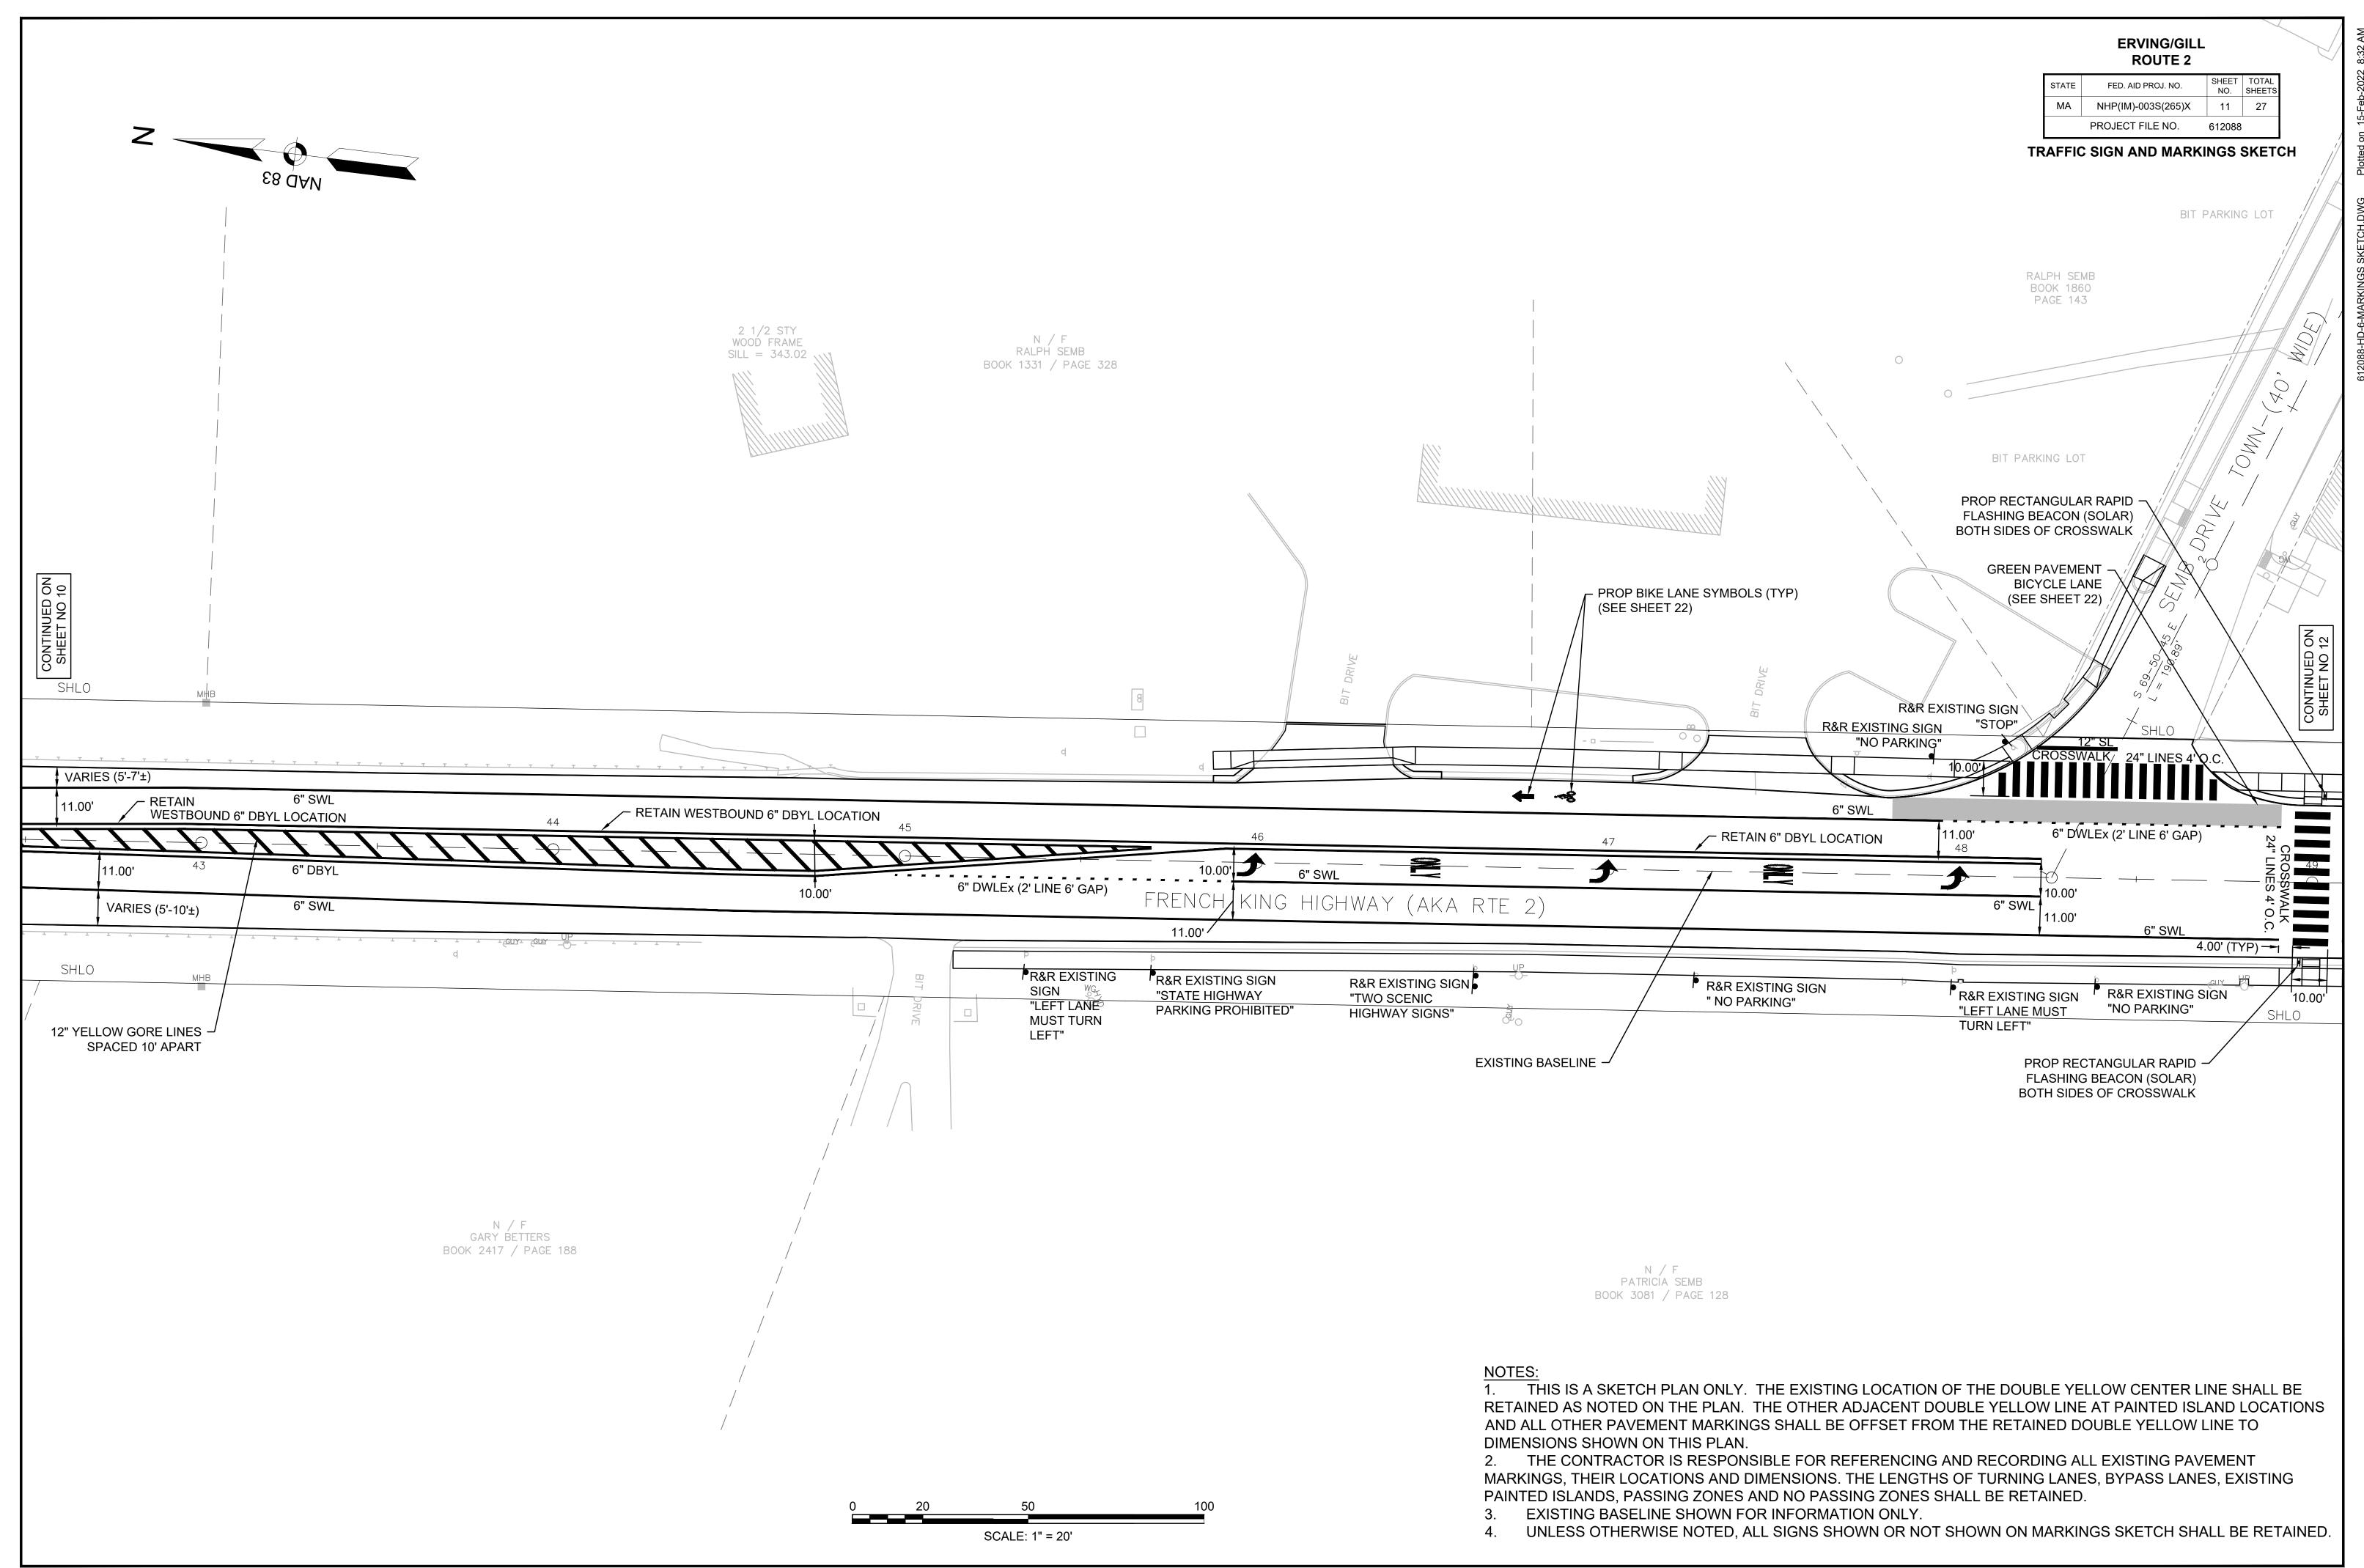

|                                                                                                                                                                                            |                                                      | ERVING/0<br>ROUTE                                         |                                    |                       |
|--------------------------------------------------------------------------------------------------------------------------------------------------------------------------------------------|------------------------------------------------------|-----------------------------------------------------------|------------------------------------|-----------------------|
|                                                                                                                                                                                            | STATE                                                | FED. AID PROJ. NO                                         | ). SHEET T<br>NO. SH               | OTAL<br>IEETS         |
|                                                                                                                                                                                            | MA                                                   | NHP(IM)-003S(265<br>PROJECT FILE NO                       | -                                  | 27                    |
|                                                                                                                                                                                            | TRAFFIC                                              | SIGN AND MA                                               | ARKINGS SH                         | KETCH                 |
|                                                                                                                                                                                            |                                                      |                                                           |                                    |                       |
|                                                                                                                                                                                            |                                                      |                                                           |                                    |                       |
|                                                                                                                                                                                            |                                                      |                                                           |                                    |                       |
|                                                                                                                                                                                            |                                                      |                                                           |                                    |                       |
|                                                                                                                                                                                            |                                                      |                                                           |                                    |                       |
|                                                                                                                                                                                            |                                                      |                                                           |                                    |                       |
|                                                                                                                                                                                            |                                                      |                                                           |                                    |                       |
|                                                                                                                                                                                            |                                                      |                                                           |                                    |                       |
|                                                                                                                                                                                            |                                                      |                                                           |                                    |                       |
|                                                                                                                                                                                            |                                                      |                                                           |                                    |                       |
|                                                                                                                                                                                            |                                                      |                                                           |                                    |                       |
|                                                                                                                                                                                            |                                                      |                                                           |                                    | 1 ON                  |
|                                                                                                                                                                                            |                                                      |                                                           |                                    |                       |
|                                                                                                                                                                                            |                                                      |                                                           |                                    | CONTINUED<br>SHEET NO |
|                                                                                                                                                                                            | SHLO                                                 |                                                           | мінв                               | O                     |
|                                                                                                                                                                                            |                                                      |                                                           | -                                  |                       |
| <u> </u>                                                                                                                                                                                   | <u> </u>                                             | <u> </u>                                                  | <del>7 7 7 7</del>                 |                       |
|                                                                                                                                                                                            | 4                                                    | ES (5'-7'±)<br>∕─ RETAI                                   | N                                  | 6" SWL                |
| 42                                                                                                                                                                                         | 11.00'                                               | WEST                                                      | BOUND 6" DE                        | BYL LOCATIO           |
|                                                                                                                                                                                            |                                                      | 11.00'                                                    | 43                                 | 6" DBYL               |
|                                                                                                                                                                                            |                                                      | 4                                                         | /                                  | 6" SWL                |
|                                                                                                                                                                                            | <u> </u>                                             | VARIES (5'-10                                             | '±) /                              |                       |
|                                                                                                                                                                                            | SHLO                                                 |                                                           |                                    |                       |
|                                                                                                                                                                                            | /                                                    |                                                           | MHB                                |                       |
| 1                                                                                                                                                                                          |                                                      | LOW GORE LIN                                              |                                    |                       |
| ۲<br>۹ /                                                                                                                                                                                   | <u> </u>                                             | PACED 10' APA                                             | RT                                 |                       |
| • /<br>/<br>/                                                                                                                                                                              | 5                                                    |                                                           |                                    |                       |
|                                                                                                                                                                                            | 5                                                    |                                                           |                                    |                       |
|                                                                                                                                                                                            | 5                                                    |                                                           |                                    |                       |
|                                                                                                                                                                                            | 5                                                    |                                                           |                                    |                       |
|                                                                                                                                                                                            | 5                                                    |                                                           |                                    |                       |
|                                                                                                                                                                                            | 5                                                    |                                                           |                                    |                       |
|                                                                                                                                                                                            | 5                                                    |                                                           |                                    |                       |
|                                                                                                                                                                                            | 5                                                    |                                                           |                                    |                       |
|                                                                                                                                                                                            | 5                                                    |                                                           |                                    |                       |
|                                                                                                                                                                                            | 5                                                    |                                                           |                                    |                       |
|                                                                                                                                                                                            | 5                                                    |                                                           |                                    |                       |
| LAN ONLY. THE EXISTING LOCATION OF THE DO                                                                                                                                                  | UBLE YE                                              |                                                           |                                    |                       |
| LAN ONLY. THE EXISTING LOCATION OF THE DO<br>THE PLAN. THE OTHER ADJACENT DOUBLE YELL<br>NT MARKINGS SHALL BE OFFSET FROM THE RET                                                          | UBLE YE                                              |                                                           | D ISLAND L                         | OCATIONS              |
| LAN ONLY. THE EXISTING LOCATION OF THE DO<br>THE PLAN. THE OTHER ADJACENT DOUBLE YELL<br>NT MARKINGS SHALL BE OFFSET FROM THE RET<br>THIS PLAN.<br>IS RESPONSIBLE FOR REFERENCING AND RECO | UBLE YE<br>.OW LINE<br>AINED D<br>RDING A            | E AT PAINTEI<br>OUBLE YELL<br>LL EXISTING                 | D ISLAND L<br>OW LINE T<br>PAVEMEN | OCATIONS<br>O<br>T    |
| LAN ONLY. THE EXISTING LOCATION OF THE DO<br>THE PLAN. THE OTHER ADJACENT DOUBLE YELL                                                                                                      | UBLE YE<br>.OW LINE<br>AINED D<br>RDING A<br>NG LANE | E AT PAINTEI<br>OUBLE YELL<br>LL EXISTING<br>ES, BYPASS I | D ISLAND L<br>OW LINE T<br>PAVEMEN | OCATIONS<br>O<br>T    |