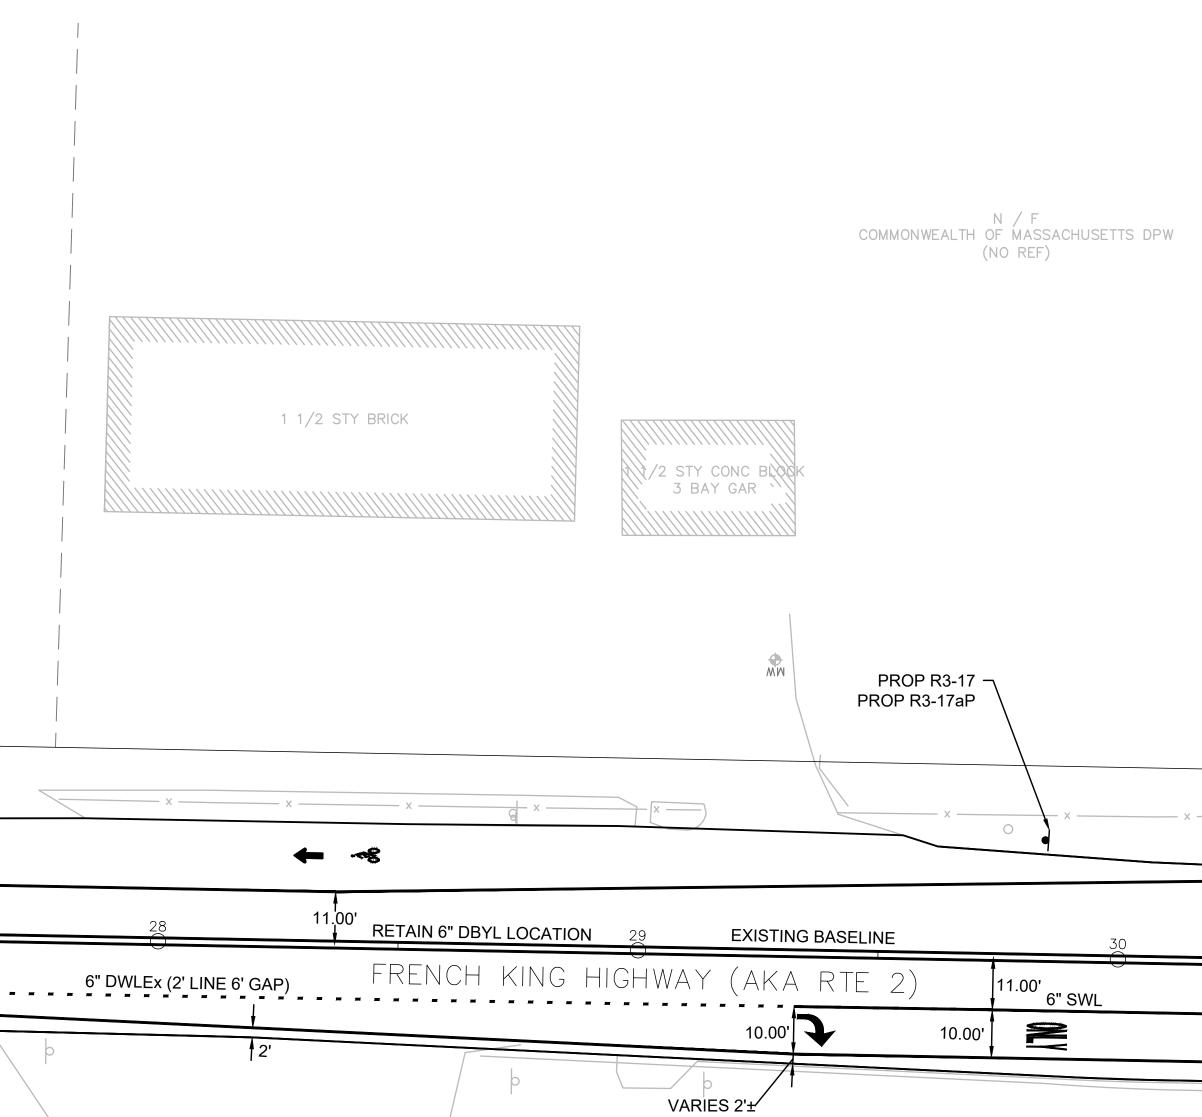

| SHLO                                              | ×                                      | MHB          | Χ ——— | X ,                              | x        |
|---------------------------------------------------|----------------------------------------|--------------|-------|----------------------------------|----------|
|                                                   | 6<br>BYL LOCATION                      | +52.96<br>PT |       | 27                               |          |
| 6" SWL<br>VARIES 5'±<br>PROP R3-17<br>PROP R3-17t |                                        | ИНВ          | SHLO  |                                  | S.       |
|                                                   | TYPICALS SECTIONS<br>(INGS BEYOND THIS |              |       | # 90<br>1 STY W/F<br>SILL = 255. | -<br>.91 |
|                                                   |                                        |              |       |                                  |          |

N / HELEN CA BOOK 1140 /

<u>NOTES:</u> 1. THIS IS A SKETCH RETAINED AS NOTED O AND ALL OTHER PAVEM DIMENSIONS SHOWN O 2. THE CONTRACTOR MARKINGS, THEIR LOCA PAINTED ISLANDS, PASS 3. EXISTING BASELI 4. UNLESS OTHERW