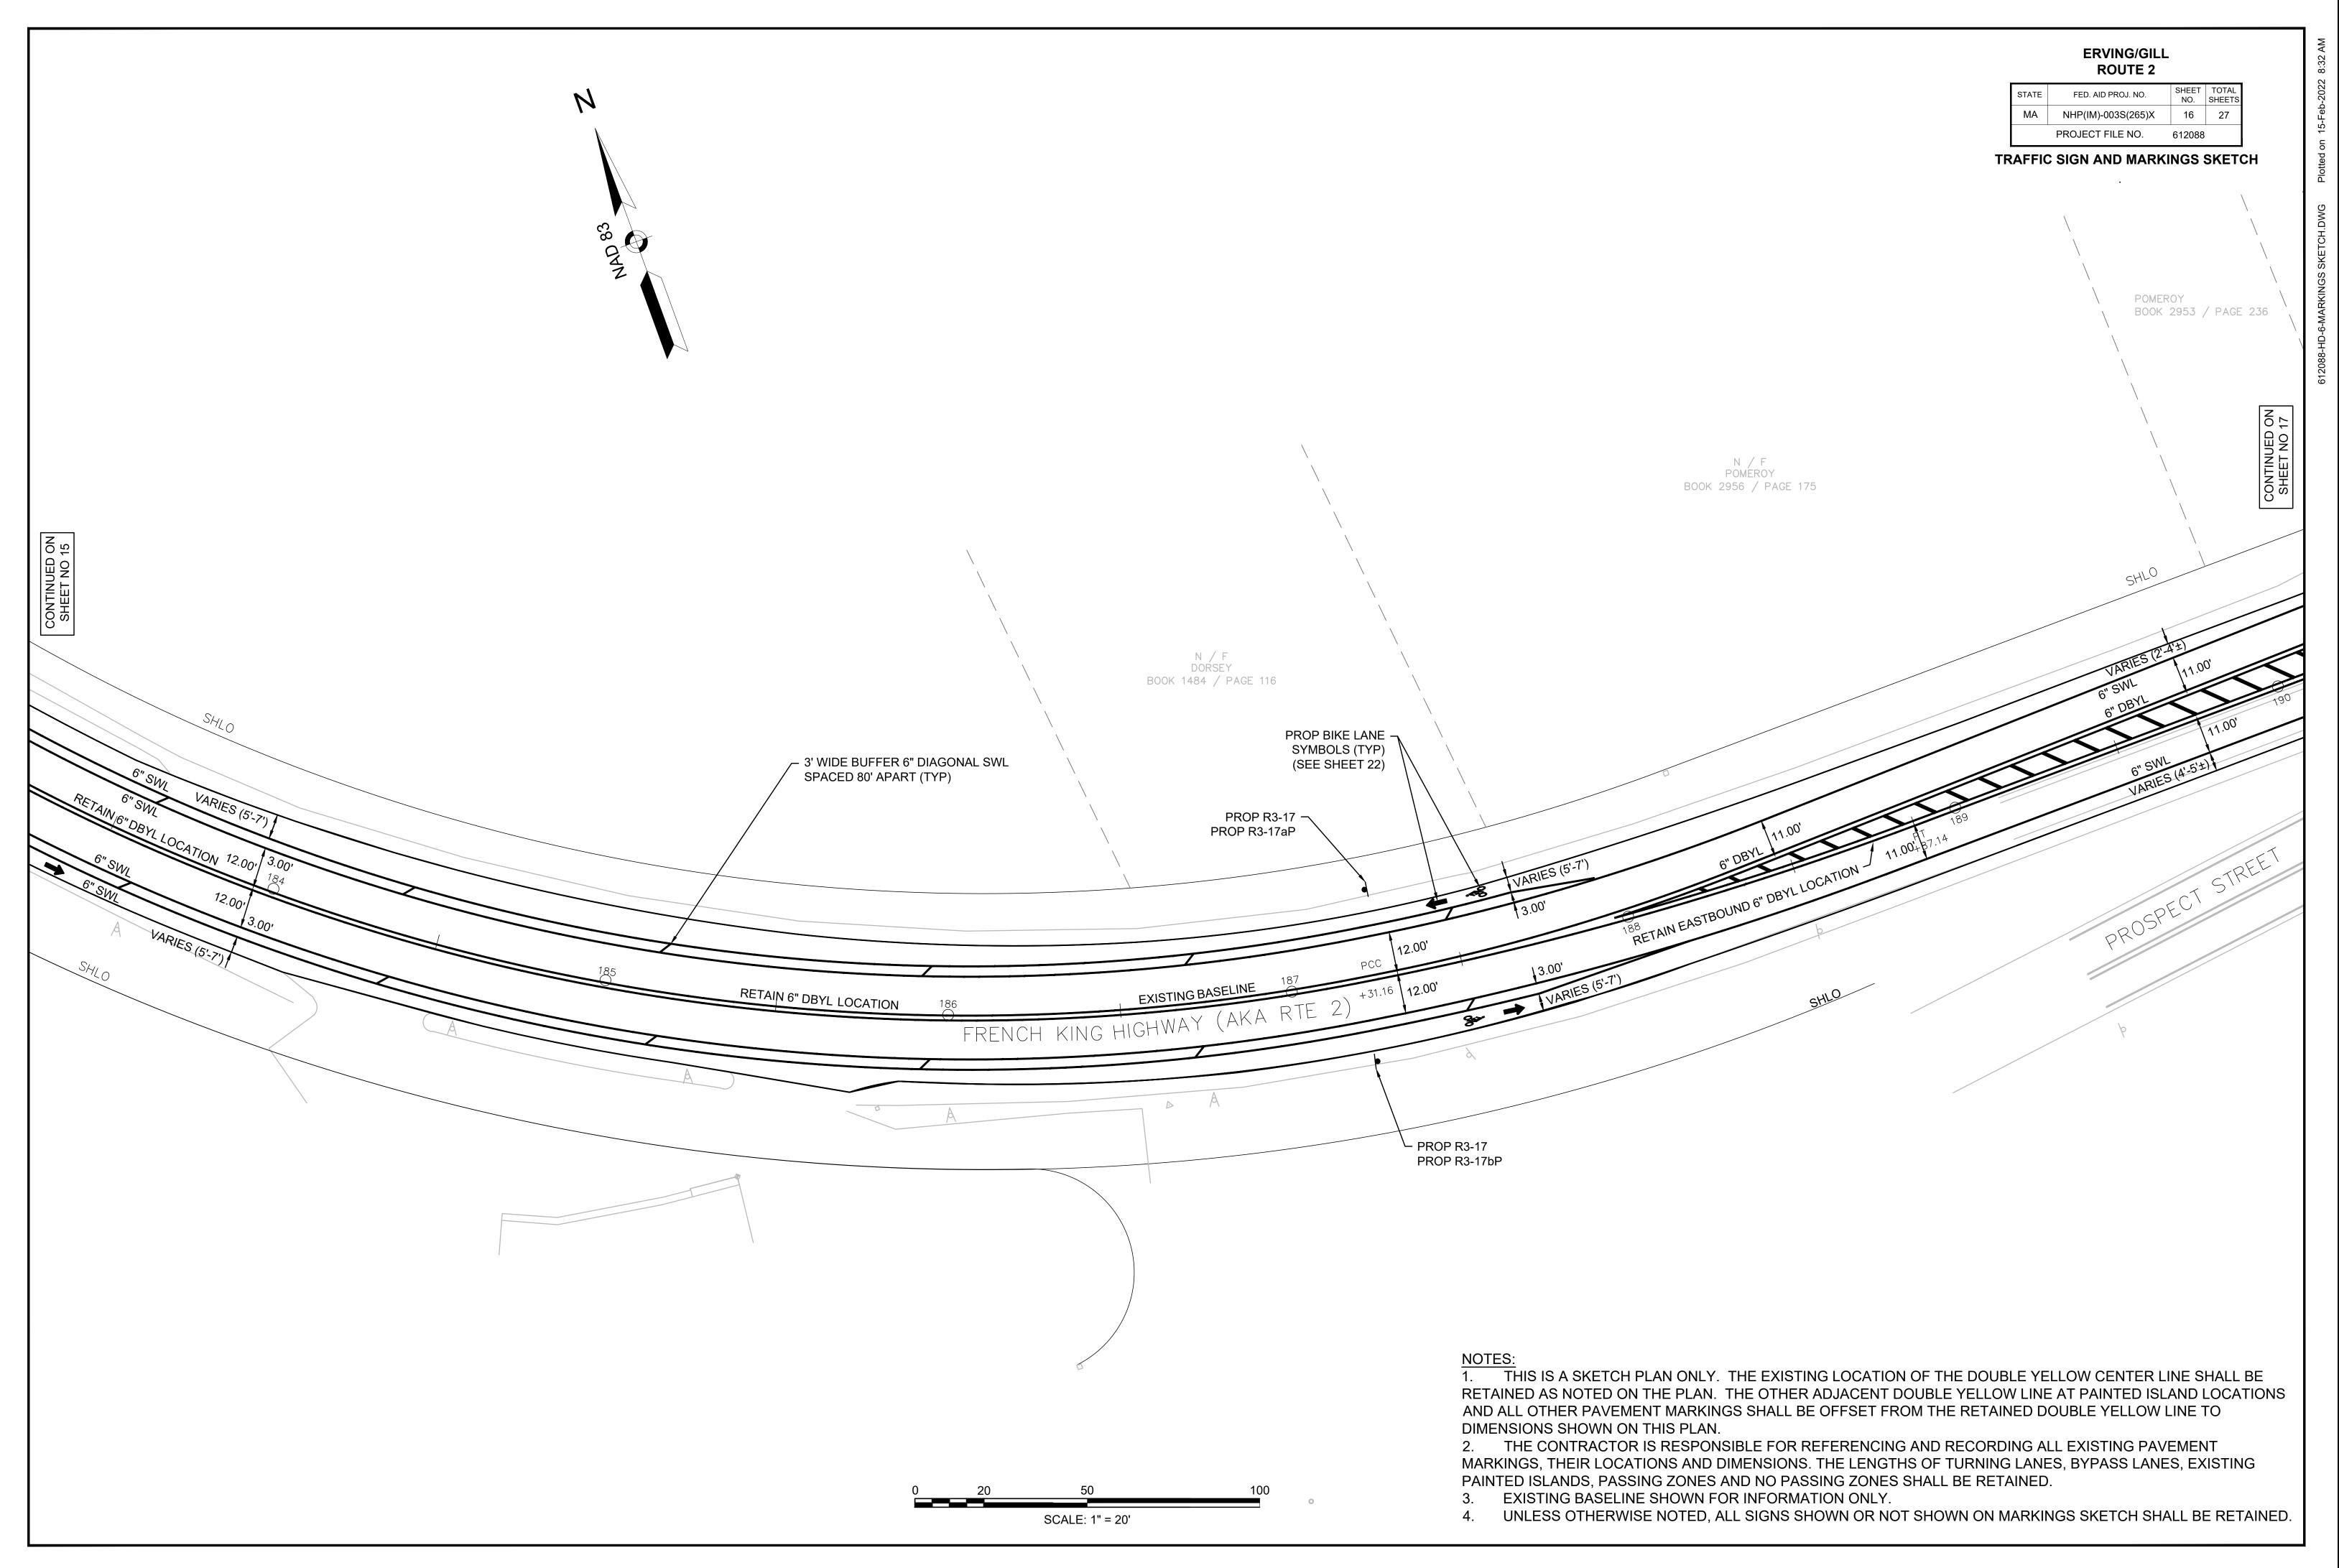

| SHLO                                              | ×                                      | MHB          | Χ ——— | X ,                              | x        |
|---------------------------------------------------|----------------------------------------|--------------|-------|----------------------------------|----------|
|                                                   | 6<br>BYL LOCATION                      | +52.96<br>PT |       | 27                               |          |
| 6" SWL<br>VARIES 5'±<br>PROP R3-17<br>PROP R3-17t |                                        | ИНВ          | SHLO  |                                  | S.       |
|                                                   | TYPICALS SECTIONS<br>(INGS BEYOND THIS |              |       | # 90<br>1 STY W/F<br>SILL = 255. | -<br>.91 |
|                                                   |                                        |              |       |                                  |          |

N / HELEN CA BOOK 1140 /

<u>NOTES:</u> 1. THIS IS A SKETCH RETAINED AS NOTED O AND ALL OTHER PAVEM DIMENSIONS SHOWN O 2. THE CONTRACTOR MARKINGS, THEIR LOCA PAINTED ISLANDS, PASS 3. EXISTING BASELI 4. UNLESS OTHERW