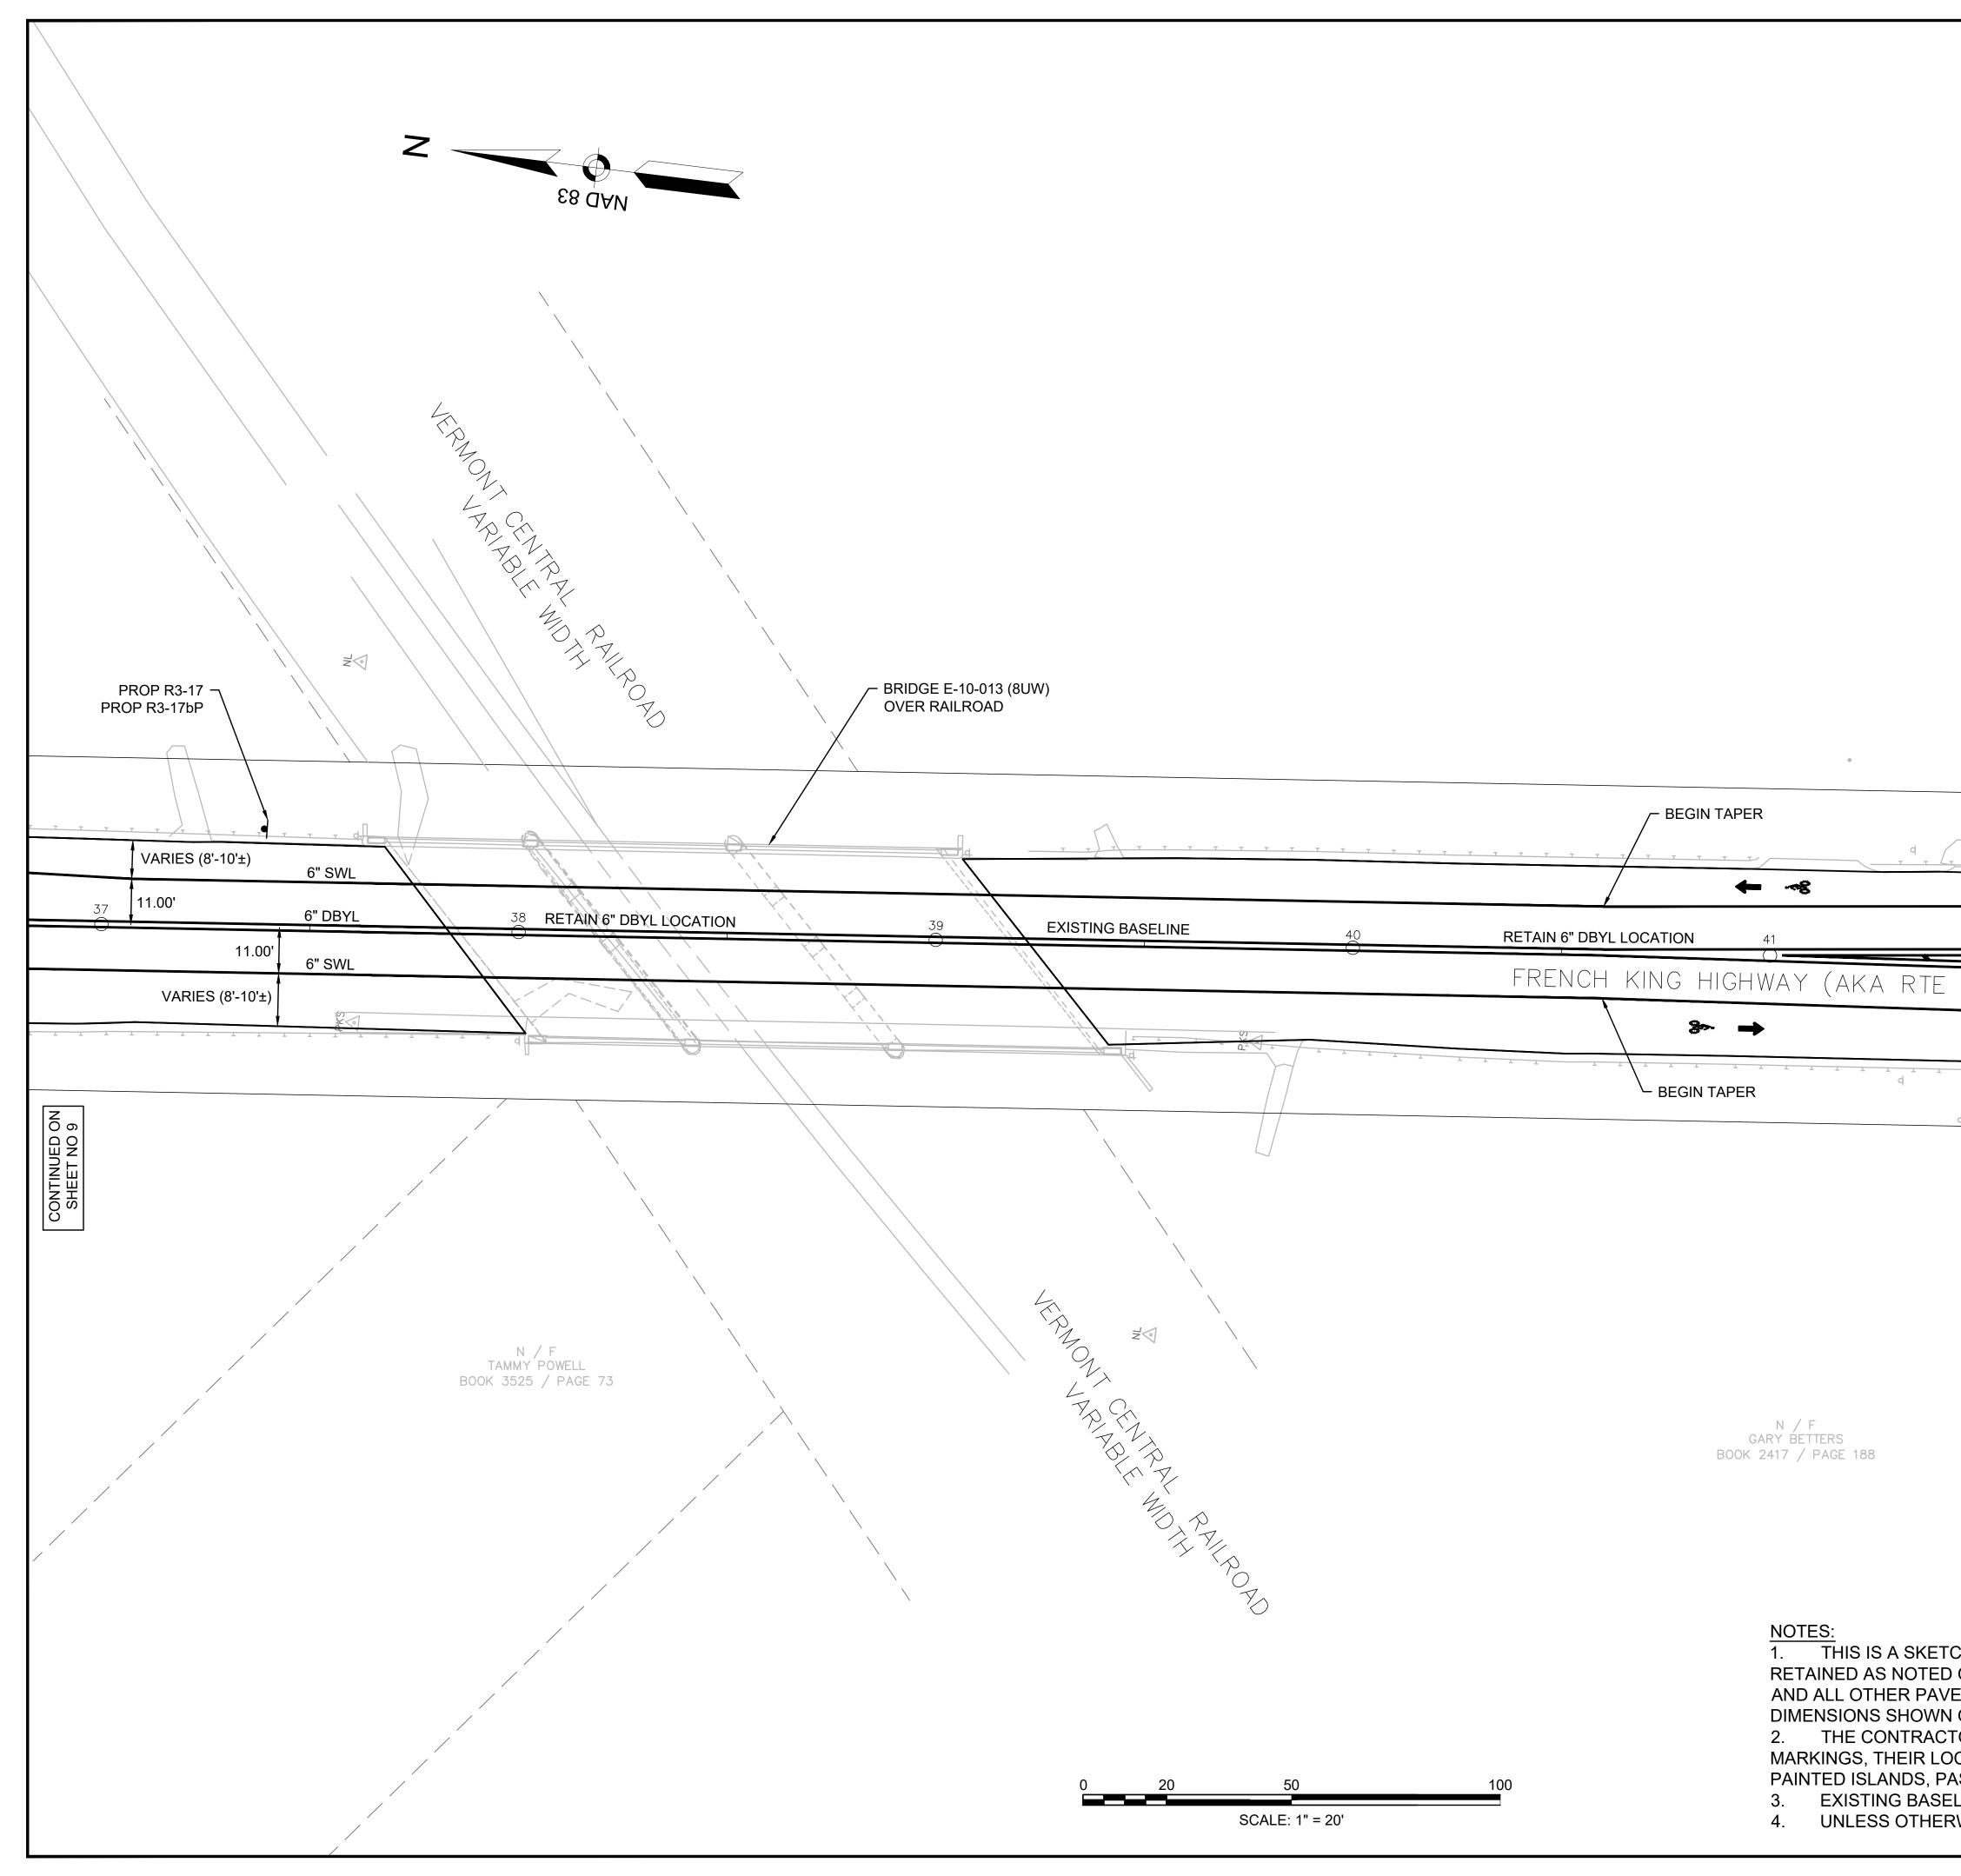

|                                                                                                                                                                                                           | E                          | RVING/GILL<br>ROUTE 2        | -                   |                             |
|-----------------------------------------------------------------------------------------------------------------------------------------------------------------------------------------------------------|----------------------------|------------------------------|---------------------|-----------------------------|
|                                                                                                                                                                                                           |                            | AID PROJ. NO.                | SHEET TO<br>NO. SHE | ETS                         |
|                                                                                                                                                                                                           |                            | M)-003S(265)X<br>CT FILE NO. | 9 2<br>612088       | 7                           |
| Т                                                                                                                                                                                                         |                            | AND MARK                     |                     | ETCH                        |
|                                                                                                                                                                                                           |                            |                              |                     |                             |
| VALE                                                                                                                                                                                                      |                            | PROP R3-17 -<br>DP R3-17bP   |                     | Z<∂                         |
|                                                                                                                                                                                                           | <u>т т т</u> т             | VARIES (8'-                  | -10'±)              | T T du                      |
| 36 RETAIN 6" DBYL LOCATION                                                                                                                                                                                | 37                         | 11.00'                       | ,                   | 6" SWL                      |
| A RTE 2)                                                                                                                                                                                                  | 0                          | <b>y</b>                     | 11.00               | 6" DBYL                     |
|                                                                                                                                                                                                           |                            |                              | 11.00'              | 6" SWL                      |
|                                                                                                                                                                                                           |                            | VARIES                       | (8'-10'±)           | 5                           |
| SHLO                                                                                                                                                                                                      |                            |                              |                     | CONTINUED ON<br>SHEET NO 10 |
| N / F<br>MADELYN MANKOWSKY<br>BOOK 946 / PAGE 330                                                                                                                                                         |                            |                              |                     |                             |
| I PLAN ONLY. THE EXISTING LOCATION OF THE DOU<br>N THE PLAN. THE OTHER ADJACENT DOUBLE YELLO<br>IENT MARKINGS SHALL BE OFFSET FROM THE RETA<br>N THIS PLAN.<br>R IS RESPONSIBLE FOR REFERENCING AND RECOR | OW LINE AT F<br>INED DOUBL | PAINTED IS<br>E YELLOW       | LAND LC<br>LINE TC  | CATIONS                     |
| ATIONS AND DIMENSIONS. THE LENGTHS OF TURNIN<br>SSING ZONES AND NO PASSING ZONES SHALL BE RE<br>NE SHOWN FOR INFORMATION ONLY.<br>VISE NOTED, ALL SIGNS SHOWN OR NOT SHOWN ON                             | IG LANES, BY<br>TAINED.    | /PASS LAN                    | IES, EXIS           | STING                       |