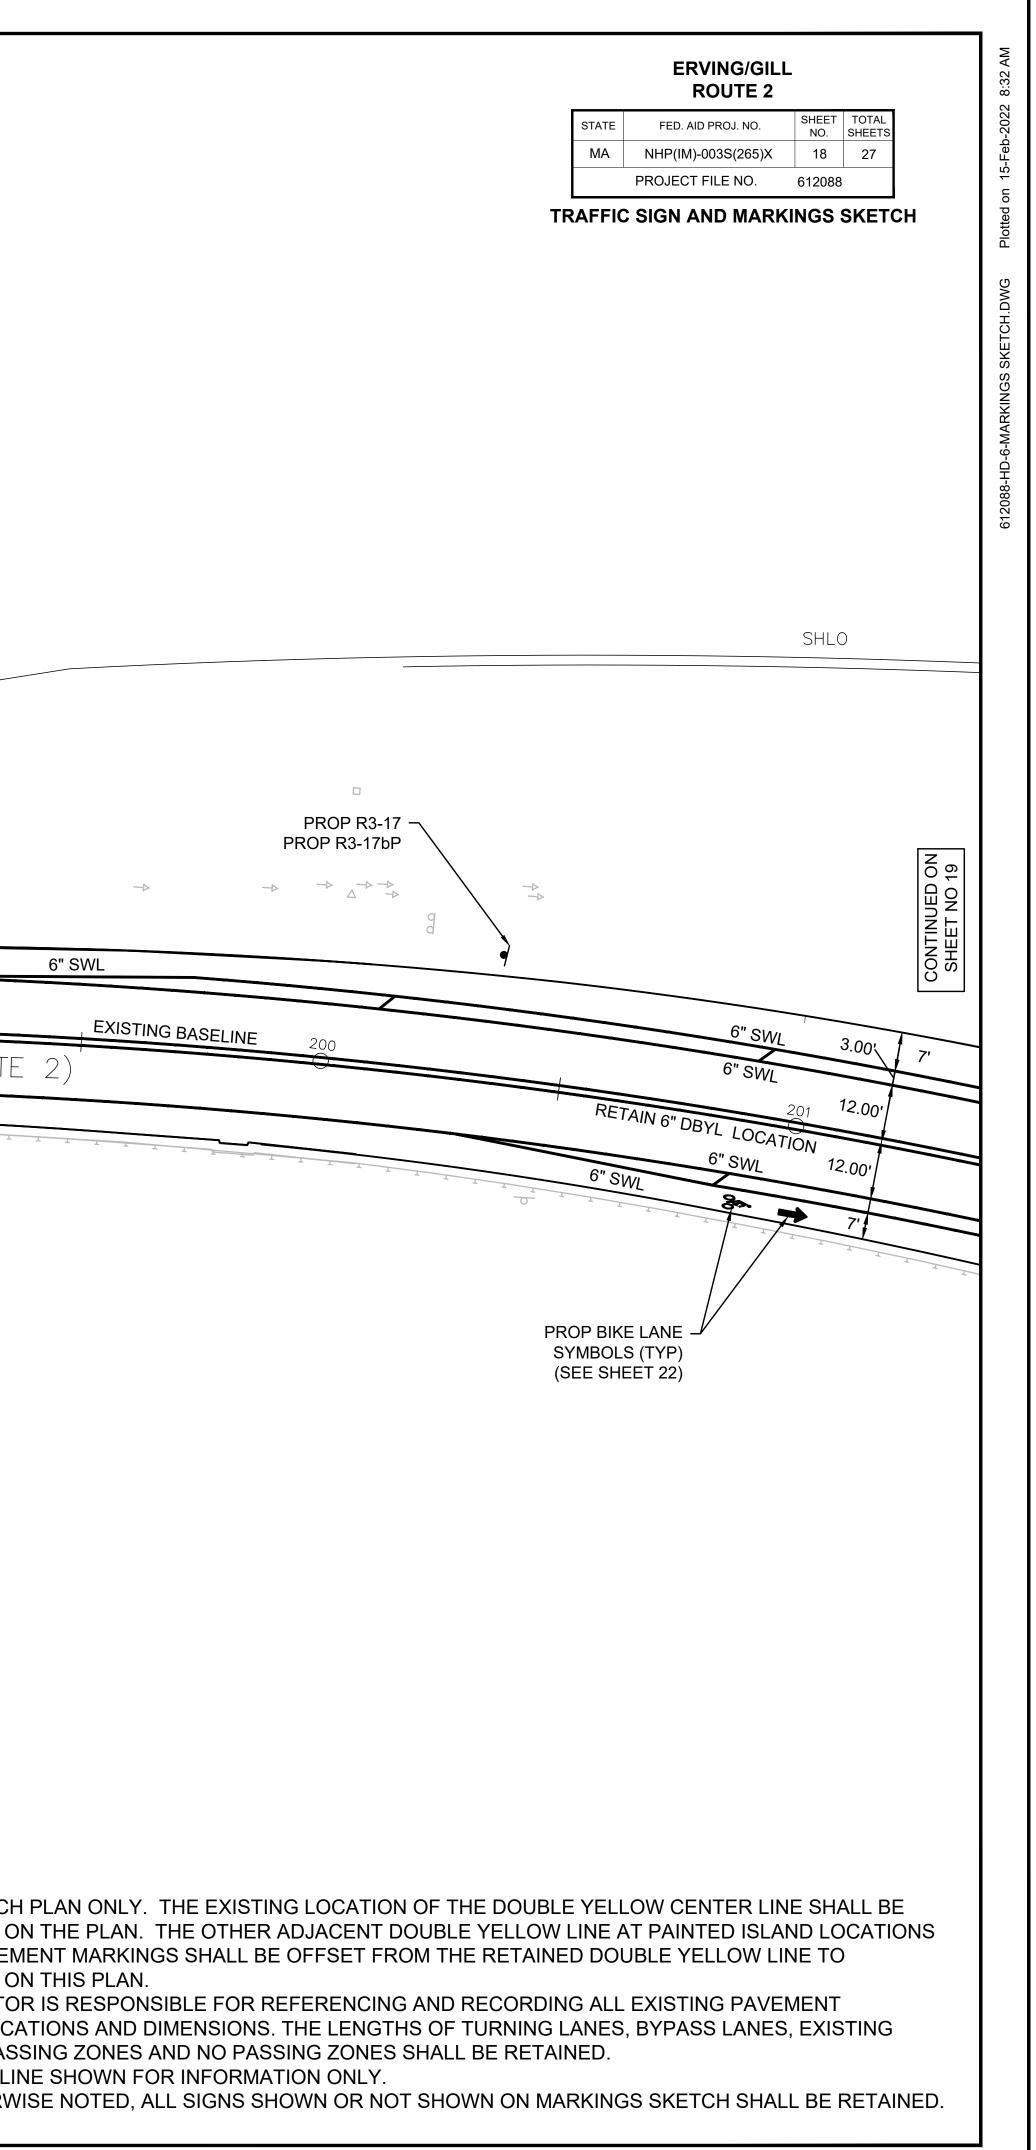

|                                                                                                                                                                                                           | E                          | RVING/GILL<br>ROUTE 2        | -                   |                             |
|-----------------------------------------------------------------------------------------------------------------------------------------------------------------------------------------------------------|----------------------------|------------------------------|---------------------|-----------------------------|
|                                                                                                                                                                                                           |                            | AID PROJ. NO.                | SHEET TO<br>NO. SHE | ETS                         |
|                                                                                                                                                                                                           |                            | M)-003S(265)X<br>CT FILE NO. | 9 2<br>612088       | 7                           |
| Т                                                                                                                                                                                                         |                            | AND MARK                     |                     | ETCH                        |
|                                                                                                                                                                                                           |                            |                              |                     |                             |
| VALE                                                                                                                                                                                                      |                            | PROP R3-17 -<br>DP R3-17bP   |                     | Z<∂                         |
|                                                                                                                                                                                                           | <u>т т т</u> т             | VARIES (8'-                  | -10'±)              | T T du                      |
| 36 RETAIN 6" DBYL LOCATION                                                                                                                                                                                | 37                         | 11.00'                       | ,                   | 6" SWL                      |
| A RTE 2)                                                                                                                                                                                                  | 0                          | <b>y</b>                     | 11.00               | 6" DBYL                     |
|                                                                                                                                                                                                           |                            |                              | 11.00'              | 6" SWL                      |
|                                                                                                                                                                                                           |                            | VARIES                       | (8'-10'±)           | 5                           |
| SHLO                                                                                                                                                                                                      |                            |                              |                     | CONTINUED ON<br>SHEET NO 10 |
| N / F<br>MADELYN MANKOWSKY<br>BOOK 946 / PAGE 330                                                                                                                                                         |                            |                              |                     |                             |
| I PLAN ONLY. THE EXISTING LOCATION OF THE DOU<br>N THE PLAN. THE OTHER ADJACENT DOUBLE YELLO<br>IENT MARKINGS SHALL BE OFFSET FROM THE RETA<br>N THIS PLAN.<br>R IS RESPONSIBLE FOR REFERENCING AND RECOR | OW LINE AT F<br>INED DOUBL | PAINTED IS<br>E YELLOW       | LAND LC<br>LINE TC  | CATIONS                     |
| ATIONS AND DIMENSIONS. THE LENGTHS OF TURNIN<br>SSING ZONES AND NO PASSING ZONES SHALL BE RE<br>NE SHOWN FOR INFORMATION ONLY.<br>VISE NOTED, ALL SIGNS SHOWN OR NOT SHOWN ON                             | IG LANES, BY<br>TAINED.    | /PASS LAN                    | IES, EXIS           | STING                       |