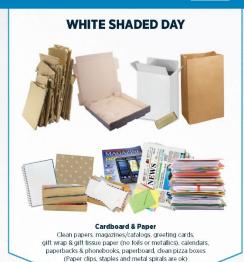

#### 2020-2021 CURBSIDE COLLECTION CALENDAR & DETAILS

- Trash is collected every Friday
- Paper & cardboard recycling is collected on the white shaded Friday collection day
- · Plastic, glass, & metal is collected on the gray shaded Friday collection day
- Place trash & recycling at the curb by 7:00 AM on Friday
- Weeks with a holiday have a one day delay in service, regardless of the day that the holiday falls on as depicted below
- The Town will notify you of any delays in service

Sorting your recyclables is quick and easy. Just focus on tossing all paper and cardboard into one bin and plastic, glass, and metal containers into another. Please **EMPTY** and **RINSE** all containers and **flatten** and **break down** cardboard boxes.

**PAPER &** 

CARDBOARD