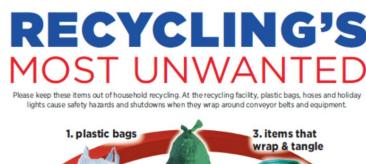

#### PLEASE KEEP THE FOLLOWING ITEMS OUT OF YOUR BIN!

- Rigid plastic packaging, pails, buckets, toys
- Compostable Plastics (PLA7)
- Shredded Paper
- Plastic Bags, Wraps or Pouches #1
- Hypodermic needles
- Foods and Liquids
- Hot Coffee Cups (all types)
- Napkins, Tissues, Towels or Wipes
- Garden Hoses, String Lights, Ropes, or other "Tanglers"
- Clothing or Linens
- Styrofoam
- Aerosol cans

For a complete YES & NO list of what can be recycled, visit WWW.Springfieldmrf.org or call the recycling hotline for more detailed information: 888-888-0784 ext. 52293 or 413-784-1100, ext. 52293

September 2020 3 | Page