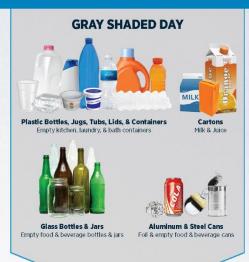

#### 2020-2021 CURBSIDE COLLECTION CALENDAR & DETAILS

- Trash is collected every Friday
- Paper & cardboard recycling is collected on the white shaded Friday collection day
- · Plastic, glass, & metal is collected on the gray shaded Friday collection day
- Place trash & recycling at the curb by 7:00 AM on Friday
- Weeks with a holiday have a one day delay in service, regardless of the day that the holiday falls on as depicted below
- The Town will notify you of any delays in service

Sorting your recyclables is quick and easy. Just focus on tossing all paper and cardboard into one bin and plastic, glass, and metal containers into another. Please **EMPTY** and **RINSE** all containers and **flatten** and **break down** cardboard boxes.