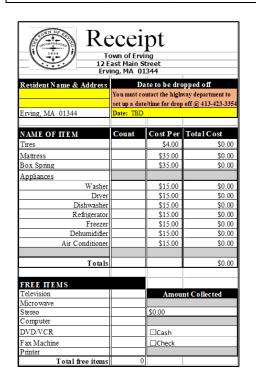

#### **HIGHWAY DEPARTMENT:**

For a fee, residents can bring tires, mattresses, and appliances to the Highway Facility (16 Public Works Blvd). Fees must be paid at the Town Hall and items dropped off at the Highway Department. Electronics are free to drop off.

Once you have paid for your items and received a receipt, call 413-423-3500 for an appointment.