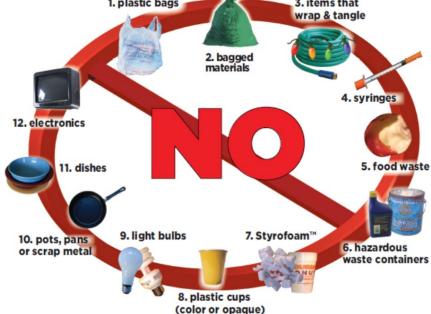

#### PLEASE KEEP THE FOLLOWING ITEMS OUT OF YOUR BIN!

- Rigid plastic packaging, pails, buckets, toys
- Compostable Plastics (PLA7)
- Shredded Paper
- Plastic Bags, Wraps or Pouches #1
- Hypodermic needles
- Foods and Liquids
- Hot Coffee Cups (all types)
- Napkins, Tissues, Towels or Wipes
- Garden Hoses, String Lights, Ropes, or other "Tanglers"
- Clothing or Linens
- Styrofoam
- Aerosol cans

For a complete YES & NO list of what can be recycled, visit WWW.Springfieldmrf.org or call the recycling hotline for more detailed information: 888-888-0784 ext. 52293 or 413-784-1100, ext. 52293

September 2020 3 | Page